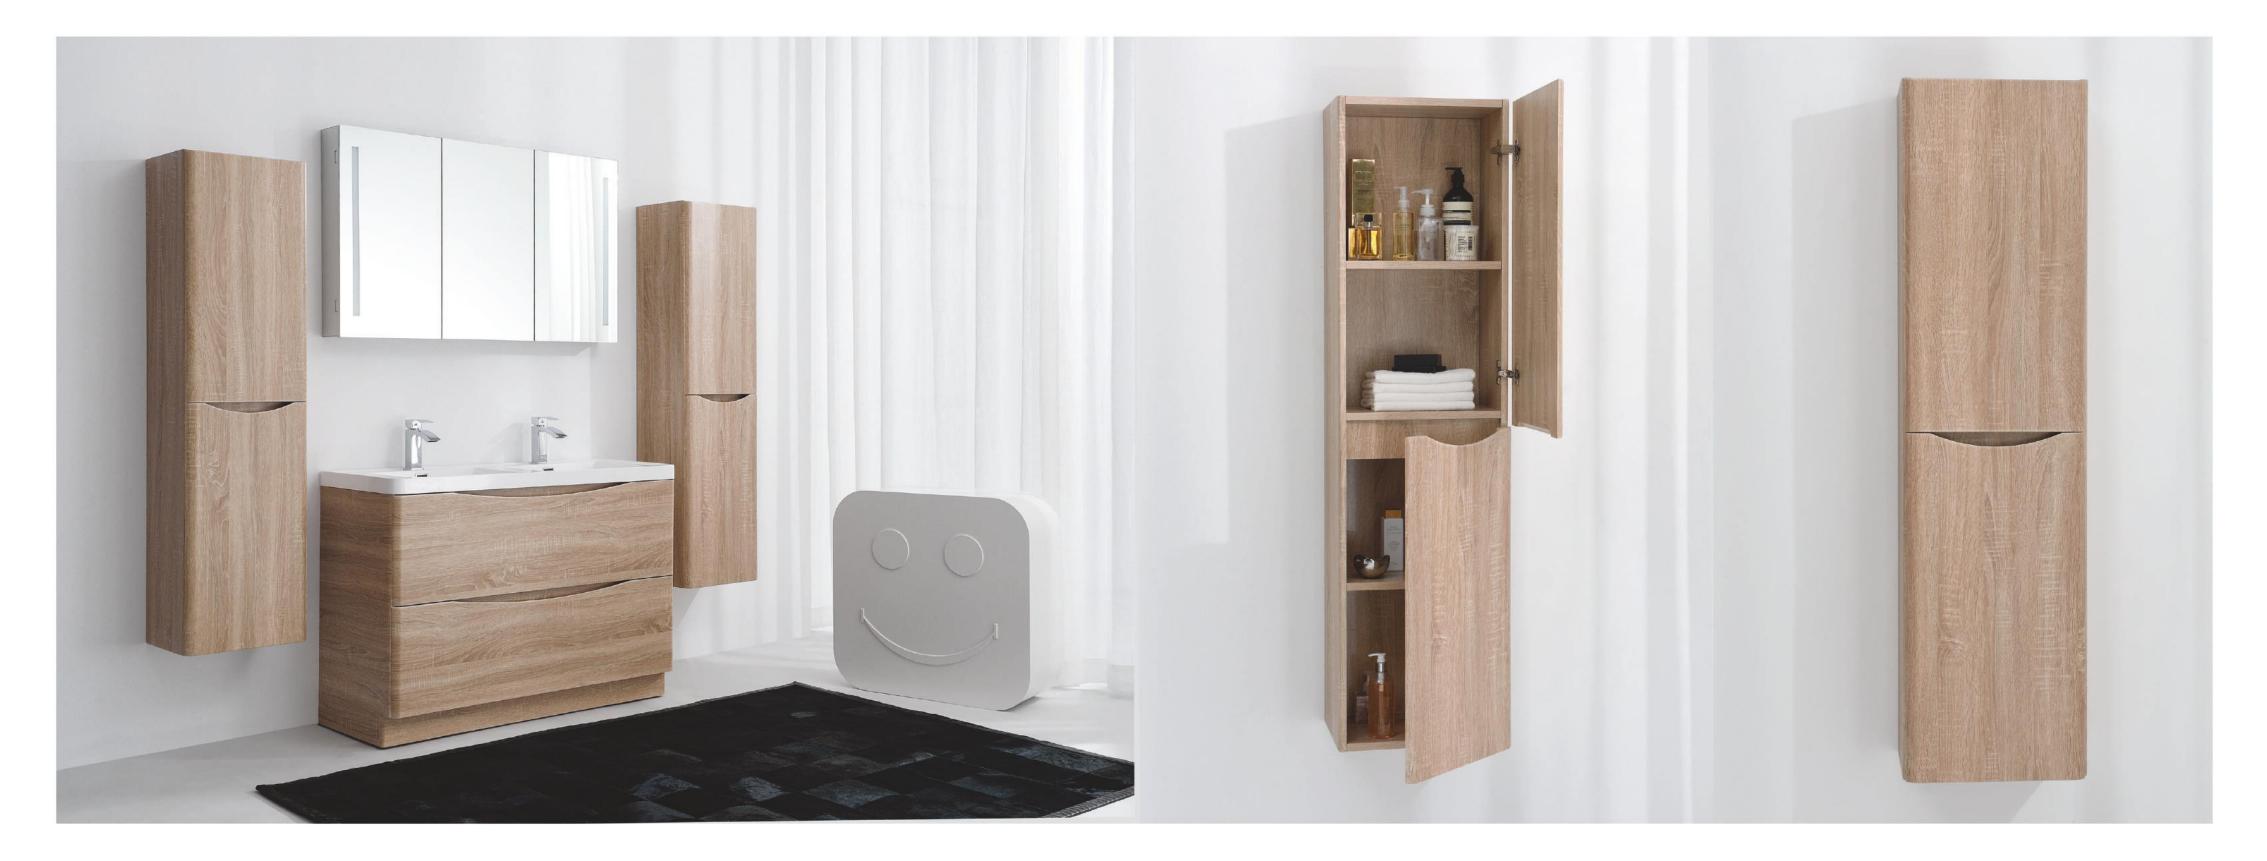

#### ANCONA-N-1200

Basin#28 1200 18(W1200mm\*D480mm\*H140mm)
Cabinet#17 1200 91.GB(W1200mm\*D480mm\*H450mm)
Storage-L#47 1500 42.JB-T2(W400mm\*D300mm\*H1500mm)
Storage-R#47 1500 43.JB-T2(W400mm\*D300mm\*H1500mm)
Mirror#34 1200 40(W1200mm\*D126mm\*H700mm)