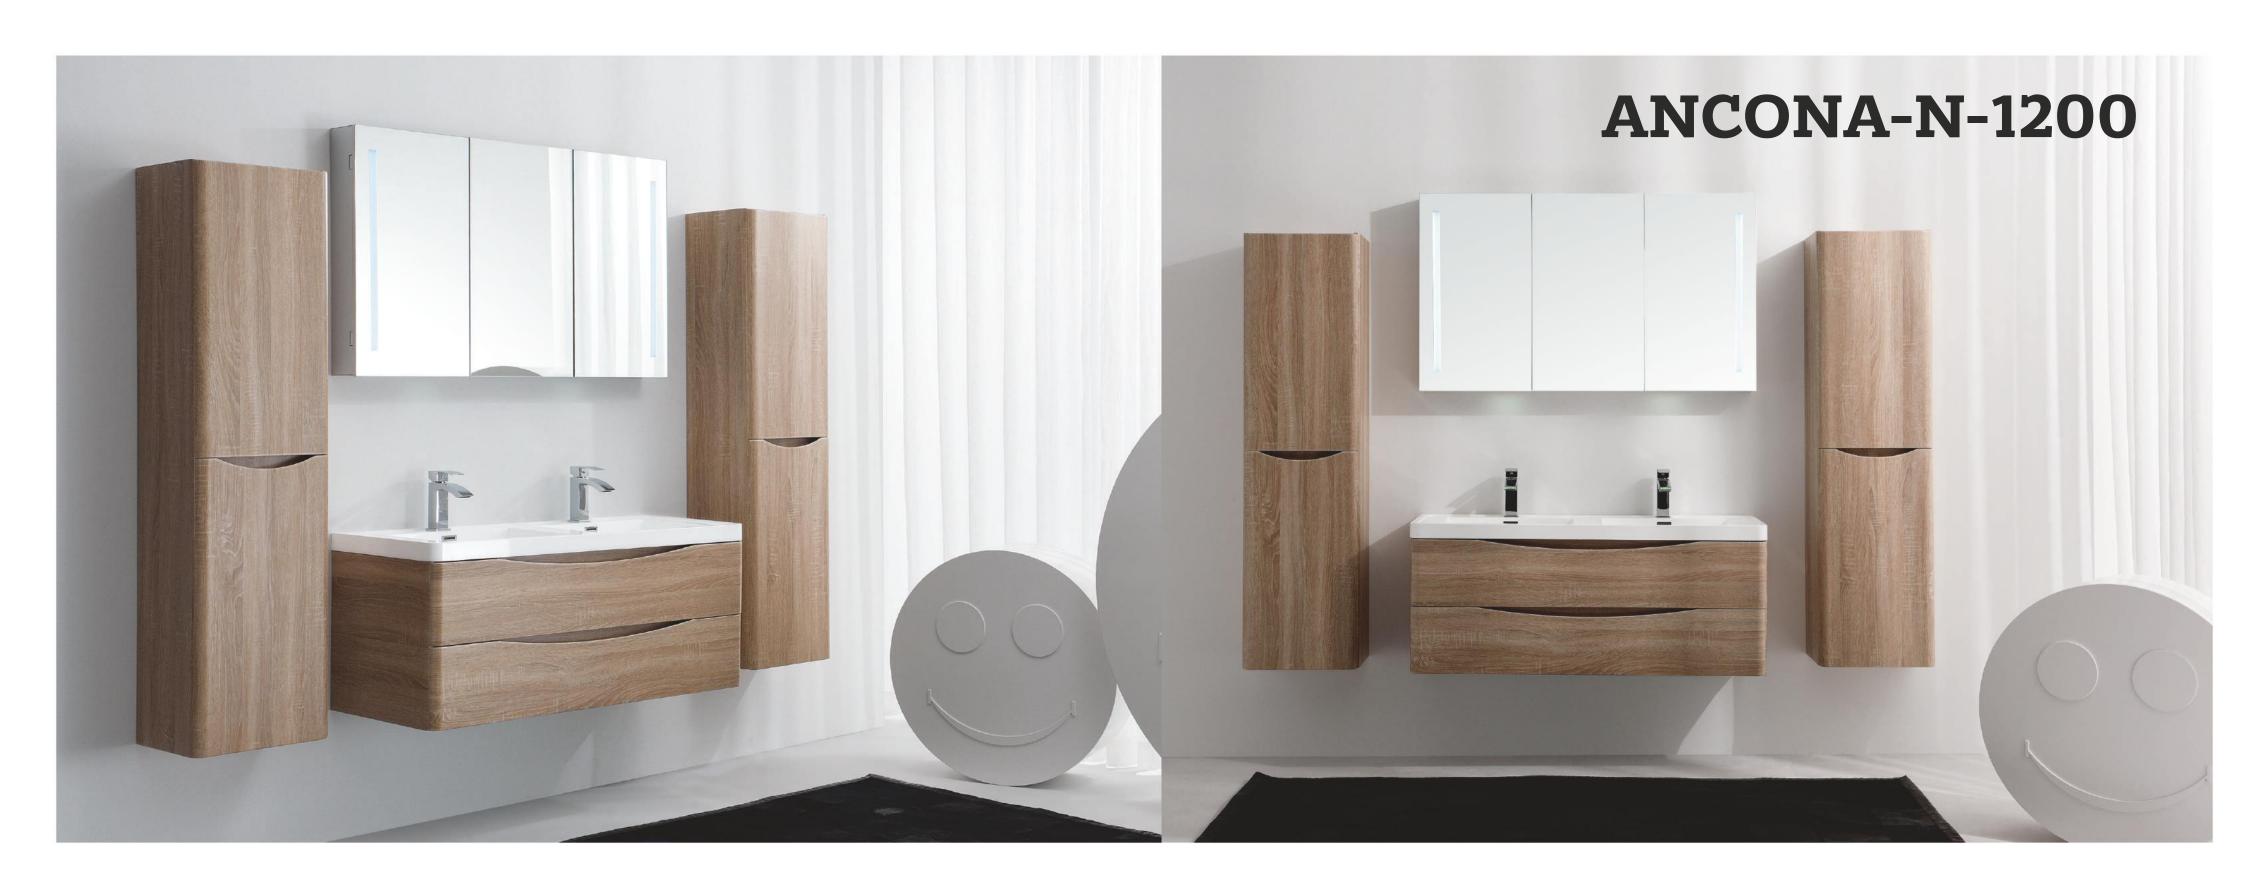

# ANCONA-N

#### ANCONA-N-1200

Basin#28 1200 18(W1200mm\*D480mm\*H140mm)
Cabinet#17 1200 91.GB(W1200mm\*D480mm\*H450mm)
Storage-L#47 1500 42.JB-T2(W400mm\*D300mm\*H1500mm)
Storage-R#47 1500 43.JB-T2(W400mm\*D300mm\*H1500mm)
Mirror#34 1200 40(W1200mm\*D126mm\*H700mm)