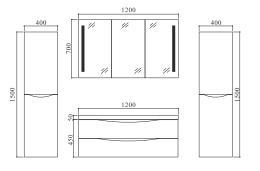

## **ANCONA-N**

#### ANCONA-N-1200

Basin#28 1200 18(W1200mm\*D480mm\*H140mm)
Cabinet#17 1200 91.GB(W1200mm\*D480mm\*H450mm)
Storage-L#47 1500 42.JB-T2(W400mm\*D300mm\*H1500mm)
Storage-R#47 1500 43.JB-T2(W400mm\*D300mm\*H1500mm)
Mirror#34 1200 40(W1200mm\*D126mm\*H700mm)