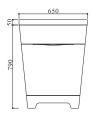

#### PIRAMID-650

Basin#28 0650 01(W650mm\*D520mm\*H180mm)
Cabinet#17 0650 07.MD(W800mm\*D520mm\*H790mm)
Mirror#31 0900 07(W600mm\*D40mm\*H900mm)

### PIRAMID-650

Basin#28 0650 01(W650mm\*D520mm\*H180mm)
Cabinet#17 0650 07.MD-T1(W800mm\*D520mm\*H790mm)
Mirror#31 0900 07(W600mm\*D40mm\*H900mm)

#### PIRAMID-650

Basin#28 0650 01(W650mm\*D520mm\*H180mm)
Cabinet#17 0650 12.MD(W650mm\*D520mm\*H790mm)
Mirror#31 0900 07(W600mm\*D40mm\*H900mm)

#### PIRAMID-650

Basin#28 0650 01(W650mm\*D520mm\*H180mm)
Cabinet#17 0650 12.MD-T1(W650mm\*D520mm\*H790mm)
Mirror#31 0900 07(W600mm\*D40mm\*H900mm)

#### PIRAMID-650

Basin#28 0650 01(W650mm\*D520mm\*H180mm)
Cabinet#17 0650 13.MD(W650mm\*D520mm\*H790mm)
Mirror#31 0900 07(W600mm\*D40mm\*H900mm)

#### PIRAMID-650

Basin#28 0650 01(W650mm\*D520mm\*H180mm)
Cabinet#17 0650 13.MD-T1(W650mm\*D520mm\*H790mm)
Mirror#31 0900 07(W600mm\*D40mm\*H900mm)