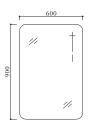

#### **ANCONA-N-600**

Basin#28 0600 20(W600mm\*D420mm\*H140mm)
Cabinet#17 0600 95.GB(W600mm\*D420mm\*H450mm)
Mirror#34 0500 40(W500mm\*D126mm\*H700mm)

## ANCONA-N-SF-600

Basin#28 0600 20(W600mm\*D420mm\*H140mm)
Cabinet#17 0600 97.GB(W600mm\*D420mm\*H800mm)
Mirror#34 0500 40(W500mm\*D126mm\*H700mm)