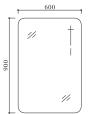

#### **ANCONA-N-600**

Basin#28 0600 20(W600mm\*D420mm\*H140mm)
Cabinet#17 0600 95.GB(W600mm\*D420mm\*H450mm)
Mirror#34 0500 40(W500mm\*D126mm\*H700mm)

## ANCONA-N-SF-600

Basin#28 0600 20(W600mm\*D420mm\*H140mm)
Cabinet#17 0600 97.GB(W600mm\*D420mm\*H800mm)
Mirror#34 0500 40(W500mm\*D126mm\*H700mm)