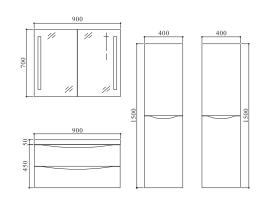

## **ANCONA-N**

#### ANCONA-N-1200

Basin#28 1200 18(W1200mm\*D480mm\*H140mm)
Cabinet#17 1200 91.GB(W1200mm\*D480mm\*H450mm)
Storage-L#47 1500 42.JB-T2(W400mm\*D300mm\*H1500mm)
Storage-R#47 1500 43.JB-T2(W400mm\*D300mm\*H1500mm)
Mirror#34 1200 40(W1200mm\*D126mm\*H700mm)

### ANCONA-N-SF-1200

Basin#28 1200 18(W1200mm\*D480mm\*H140mm)
Cabinet#17 1200 94.GB(W1200mm\*D480mm\*H800mm)
Storage-L#47 1500 42.JB-T2(W400mm\*D300mm\*H1500mm)
Storage-R#47 1500 43.JB-T2(W400mm\*D300mm\*H1500mm)
Mirror#34 1200 40(W1200mm\*D126mm\*H700mm)