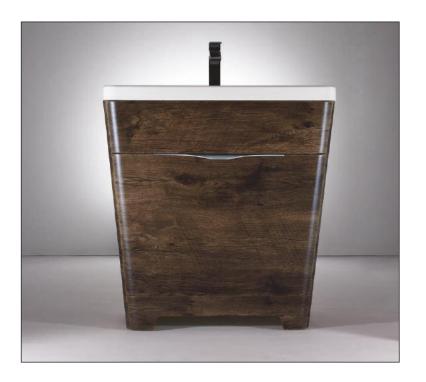

#### PIRAMID-650

Basin#28 0650 01(W650mm\*D520mm\*H180mm)
Cabinet#17 0650 07.MD(W800mm\*D520mm\*H790mm)
Mirror#31 0900 07(W600mm\*D40mm\*H900mm)

### PIRAMID-650

Basin#28 0650 01(W650mm\*D520mm\*H180mm)
Cabinet#17 0650 07.MD-T1(W800mm\*D520mm\*H790mm)
Mirror#31 0900 07(W600mm\*D40mm\*H900mm)

#### PIRAMID-650

Basin#28 0650 01(W650mm\*D520mm\*H180mm)
Cabinet#17 0650 12.MD(W650mm\*D520mm\*H790mm)
Mirror#31 0900 07(W600mm\*D40mm\*H900mm)

#### PIRAMID-650

Basin#28 0650 01(W650mm\*D520mm\*H180mm)
Cabinet#17 0650 12.MD-T1(W650mm\*D520mm\*H790mm)
Mirror#31 0900 07(W600mm\*D40mm\*H900mm)

#### PIRAMID-650

Basin#28 0650 01(W650mm\*D520mm\*H180mm)
Cabinet#17 0650 13.MD(W650mm\*D520mm\*H790mm)
Mirror#31 0900 07(W600mm\*D40mm\*H900mm)

#### PIRAMID-650

Basin#28 0650 01(W650mm\*D520mm\*H180mm)
Cabinet#17 0650 13.MD-T1(W650mm\*D520mm\*H790mm)
Mirror#31 0900 07(W600mm\*D40mm\*H900mm)