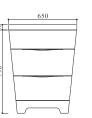

#### PIRAMID-650

Basin#28 0650 01(W650mm\*D520mm\*H180mm)
Cabinet#17 0650 07.MD(W800mm\*D520mm\*H790mm)
Mirror#31 0900 07(W600mm\*D40mm\*H900mm)

### PIRAMID-650

Basin#28 0650 01(W650mm\*D520mm\*H180mm)
Cabinet#17 0650 07.MD-T1(W800mm\*D520mm\*H790mm)
Mirror#31 0900 07(W600mm\*D40mm\*H900mm)

#### PIRAMID-650

Basin#28 0650 01(W650mm\*D520mm\*H180mm)
Cabinet#17 0650 12.MD(W650mm\*D520mm\*H790mm)
Mirror#31 0900 07(W600mm\*D40mm\*H900mm)

#### PIRAMID-650

Basin#28 0650 01(W650mm\*D520mm\*H180mm)
Cabinet#17 0650 12.MD-T1(W650mm\*D520mm\*H790mm)
Mirror#31 0900 07(W600mm\*D40mm\*H900mm)

#### PIRAMID-650

Basin#28 0650 01(W650mm\*D520mm\*H180mm)
Cabinet#17 0650 13.MD(W650mm\*D520mm\*H790mm)
Mirror#31 0900 07(W600mm\*D40mm\*H900mm)

#### PIRAMID-650

Basin#28 0650 01(W650mm\*D520mm\*H180mm)
Cabinet#17 0650 13.MD-T1(W650mm\*D520mm\*H790mm)
Mirror#31 0900 07(W600mm\*D40mm\*H900mm)