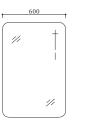

#### **ANCONA-N-600**

Basin#28 0600 20(W600mm\*D420mm\*H140mm)
Cabinet#17 0600 95.GB(W600mm\*D420mm\*H450mm)
Mirror#34 0500 40(W500mm\*D126mm\*H700mm)

## ANCONA-N-SF-600

Basin#28 0600 20(W600mm\*D420mm\*H140mm)
Cabinet#17 0600 97.GB(W600mm\*D420mm\*H800mm)
Mirror#34 0500 40(W500mm\*D126mm\*H700mm)