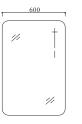

#### PIRAMID-800

Basin#28 0800 16(W800mm\*D520mm\*H180mm)
Cabinet#17 0800 58.MD(W800mm\*D520mm\*H790mm)
Mirror#31 0900 07(W600mm\*D40mm\*H900mm)

#### PIRAMID-800

Basin#28 0800 16(W800mm\*D520mm\*H180mm)
Cabinet#17 0800 58.MD-T1(W800mm\*D520mm\*H790mm)
Mirror#31 0900 07(W600mm\*D40mm\*H900mm)

#### PIRAMID-800

Basin#28 0800 16(W800mm\*D520mm\*H180mm)
Cabinet#17 0800 65.MD(W800mm\*D520mm\*H790mm)
Mirror#31 0900 07(W600mm\*D40mm\*H900mm)

### PIRAMID-800

Basin#28 0800 16(W800mm\*D520mm\*H180mm)
Cabinet#17 0800 65.MD-T1(W800mm\*D520mm\*H790mm)
Mirror#31 0900 07(W600mm\*D40mm\*H900mm)

#### PIRAMID-800

Basin#28 0800 16(W800mm\*D520mm\*H180mm)
Cabinet#17 0800 66.MD(W800mm\*D520mm\*H790mm)
Mirror#31 0900 07(W600mm\*D40mm\*H900mm)

## PIRAMID-800

Basin#28 0800 16(W800mm\*D520mm\*H180mm)
Cabinet#17 0800 66.MD-T1(W800mm\*D520mm\*H790mm)
Mirror#31 0900 07(W600mm\*D40mm\*H900mm)