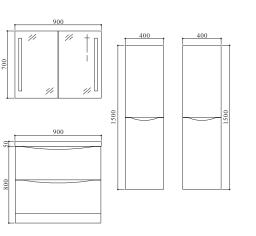

## **ANCONA-N**

#### ANCONA-N-900

Basin#28 0900 10(W900mm\*D480mm\*H140mm)
Cabinet#17 0900 64.GB(W900mm\*D480mm\*H450mm)
Storage-L#47 1500 42.JB-T2(W400mm\*D300mm\*H1500mm)
Storage-R#47 1500 43.JB-T2(W400mm\*D300mm\*H1500mm)
Mirror#34 0900 40(W900mm\*D126mm\*H700mm)

### ANCONA-N-SF-900

Basin#28 0900 10(W900mm\*D480mm\*H140mm)
Cabinet#17 0900 66.GB(W900mm\*D480mm\*H800mm)
Storage-L#47 1500 42.JB-T2(W400mm\*D300mm\*H1500mm)
Storage-R#47 1500 43.JB-T2(W400mm\*D300mm\*H1500mm)
Mirror#34 0900 40(W900mm\*D126mm\*H700mm)