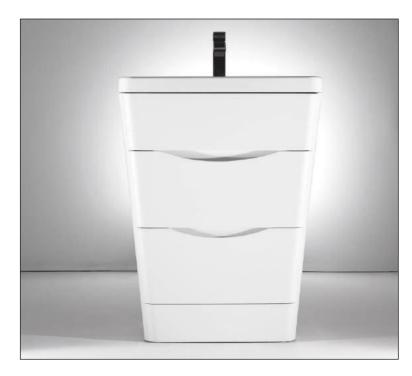

95.GB(W600mm\*D420mm\*H450mm)
Mirror#34 0500 40(W500mm\*D126mm\*H700mm)





## ANCONA-N-SF-600

Basin#28 0600 20(W600mm\*D420mm\*H140mm)
Cabinet#17 0600 97.GB(W600mm\*D420mm\*H800mm)
Mirror#34 0500 40(W500mm\*D126mm\*H700mm)





#### **ANCONA-N-900**

Basin#28 0900 10(W900mm\*D480mm\*H140mm)
Cabinet#17 0900 65.GH(W900mm\*D480mm\*H800mm)
Storage-L#47 1500 42.JB-T2(W400mm\*D300mm\*H1500mm)
Storage-R#47 1500 43.JB-T2(W400mm\*D300mm\*H1500mm)
Mirror#34 0900 40(W900mm\*D126mm\*H700mm)









#### PIRAMID-800

Basin#28 0800 16(W800mm\*D520mm\*H180mm)
Cabinet#17 0800 58.MD(W800mm\*D520mm\*H790mm)
Mirror#31 0900 07(W600mm\*D40mm\*H900mm)





#### PIRAMID-800

Basin#28 0800 16(W800mm\*D520mm\*H180mm)
Cabinet#17 0800 58.MD-T1(W800mm\*D520mm\*H790mm)
Mirror#31 0900 07(W600mm\*D40mm\*H900mm)









#### PIRAMID-650

Basin#28 0650 01(W650mm\*D520mm\*H180mm)
Cabinet#17 0650 07.MD(W800mm\*D520mm\*H790mm)
Mirror#31 0900 07(W600mm\*D40mm\*H900mm)





### PIRAMID-650

Basin#28 0650 01(W650mm\*D520mm\*H180mm)
Cabinet#17 0650 07.MD-T1(W800mm\*D520mm\*H790mm)
Mirror#31 0900 07(W600mm\*D40mm\*H900mm)









#### PIRAMID-650

Basin#28 0650 01(W650mm\*D520mm\*H180mm)
Cabinet#17 0650 12.MD(W650mm\*D520mm\*H790mm)
Mirror#31 0900 07(W600mm\*D40mm\*H900mm)





#### PIRAMID-650

Basin#28 0650 01(W650mm\*D520mm\*H180mm)
Cabinet#17 0650 12.MD-T1(W650mm\*D520mm\*H790mm)
Mirror#31 0900 07(W600mm\*D40mm\*H900mm)









#### PIRAMID-650

Basin#28 0650 01(W650mm\*D520mm\*H180mm)
Cabinet#17 0650 13.MD(W650mm\*D520mm\*H790mm)
Mirror#31 0900 07(W600mm\*D40mm\*H900mm)





#### PIRAMID-650

Basin#28