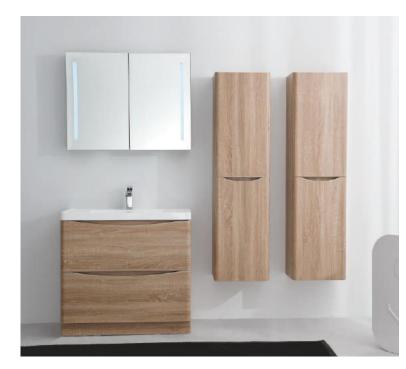

## **ANCONA-N**

#### ANCONA-N-1200

Basin#28 1200 18(W1200mm\*D480mm\*H140mm)
Cabinet#17 1200 91.GB(W1200mm\*D480mm\*H450mm)
Storage-L#47 1500 42.JB-T2(W400mm\*D300mm\*H1500mm)
Storage-R#47 1500 43.JB-T2(W400mm\*D300mm\*H1500mm)
Mirror#34 1200 40(W1200mm\*D126mm\*H700mm)

### ANCONA-N-SF-1200

Basin#28 1200 18(W1200mm\*D480mm\*H140mm)
Cabinet#17 1200 94.GB(W1200mm\*D480mm\*H800mm)
Storage-L#47 1500 42.JB-T2(W400mm\*D300mm\*H1500mm)
Storage-R#47 1500 43.JB-T2(W400mm\*D300mm\*H1500mm)
Mirror#34 1200 40(W1200mm\*D126mm\*H700mm)