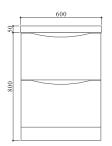

#### **ANCONA-N-600**

Basin#28 0600 20(W600mm\*D420mm\*H140mm)
Cabinet#17 0600 95.GB(W600mm\*D420mm\*H450mm)
Mirror#34 0500 40(W500mm\*D126mm\*H700mm)