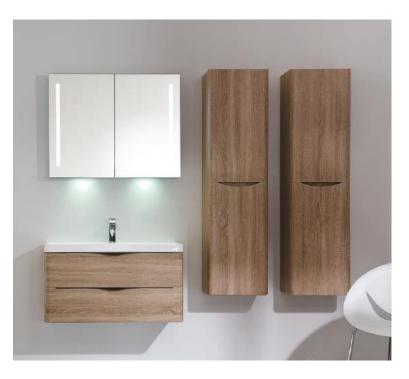

\*D480mm\*H140mm)
Cabinet#17 0900 64.GB(W900mm\*D480mm\*H450mm)
Storage-L#47 1500 42.JB-T2(W400mm\*D300mm\*H1500mm)
Storage-R#47 1500 43.JB-T2(W400mm\*D300mm\*H1500mm)
Mirror#34 0900 40(W900mm\*D126mm\*H700mm)



### ANCONA-N-SF-900

Basin#28 0900 10(W900mm\*D480mm\*H140mm)
Cabinet#17 0900 66.GB(W900mm\*D480mm\*H800mm)
Storage-L#47 1500 42.JB-T2(W400mm\*D300mm\*H1500mm)
Storage-R#47 1500 43.JB-T2(W400mm\*D300mm\*H1500mm)
Mirror#34 0900 40(W900mm\*D126mm\*H700mm)

## **ANCONA-N**









#### **ANCONA-N-600**

Basin#28 0600 20(W600mm\*D420mm\*H140mm)
Cabinet#17 0600 95.GB(W600mm\*D420mm\*H450mm)
Mirror#34 0500 40(W500mm\*D126mm\*H700mm)





## ANCONA-N-SF-600

Basin#28 0600 20(W600mm\*D420mm\*H140mm)
Cabinet#17 0600 97.GB(W600mm\*D420mm\*H800mm)
Mirror#34 0500 40(W500mm\*D126mm\*H700mm)





#### **ANCONA-N-900**

Basin#28 0900 10(W900mm\*D480mm\*H140mm)
Cabinet#17 0900 65.GH(W900mm\*D480mm\*H800mm)
Storage-L#47 1500 42.JB-T2(W400mm\*D300mm\*H1500mm)
Storage-R#47 1500 43.JB-T2(W400mm\*D300mm\*H1500mm)
Mirror#34 0900 40(W900mm\*D126mm\*H700mm)









#### PIRAMID-800

Basin#28 0800 16(W800mm\*D520mm\*H180mm)
Cabinet#17 0800 58.MD(W800mm\*D520mm\*H790mm)
Mirror#31 0900 07(W600mm\*D40mm\*H900mm)





#### PIRAMID-800

Basin#28 0800 16(W800mm\*D520mm\*H180mm)
Cabinet#17 0800 58.MD-T1(W800mm\*D520mm\*H790mm)
Mirror#31 0900 07(W600mm\*D40mm\*H900mm)









#### PIRAMID-650

Basin#28 0650 01(W650mm\*D520mm\*H180mm)
Cabinet#17 0650 07.MD(W800mm\*D520mm\*H790mm)
Mirror#31 0900 07(W600mm\*D40mm\*H900mm)





### PIRAMID-650

Basin#28 0650 01(W650mm\*D520mm\*H180mm)
Cabinet#17 06