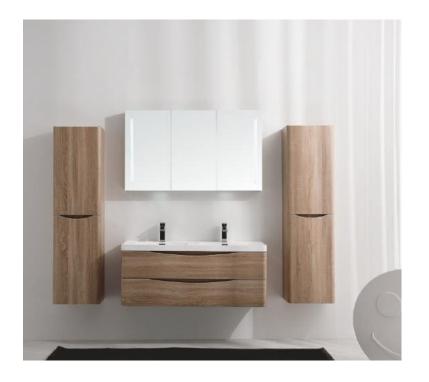

#### ANCONA-N-1200

Basin#28 1200 18(W1200mm\*D480mm\*H140mm)
Cabinet#17 1200 91.GB(W1200mm\*D480mm\*H450mm)
Storage-L#47 1500 42.JB-T2(W400mm\*D300mm\*H1500mm)
Storage-R#47 1500 43.JB-T2(W400mm\*D300mm\*H1500mm)
Mirror#34 1200 40(W1200mm\*D126mm\*H700mm)

### ANCONA-N-SF-1200

Basin#28 1200 18(W1200mm\*D480mm\*H140mm)
Cabinet#17 1200 94.GB(W1200mm\*D480mm\*H800mm)
Storage-L#47 1500 42.JB-T2(W400mm\*D300mm\*H1500mm)
Storage-R#47 1500 43.JB-T2(W400mm\*D300mm\*H1500mm)
Mirror#34 1200 40(W1200mm\*D126mm\*H700mm)