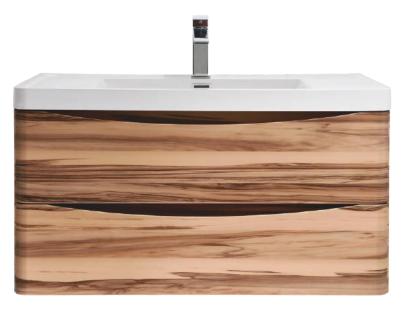

#### ANCONA-N-900

Basin#28 0900 10(W900mm\*D480mm\*H140mm)
Cabinet#17 0900 64.GB(W900mm\*D480mm\*H450mm)
Storage-L#47 1500 42.JB-T2(W400mm\*D300mm\*H1500mm)
Storage-R#47 1500 43.JB-T2(W400mm\*D300mm\*H1500mm)
Mirror#34 0900 40(W900mm\*D126mm\*H700mm)

### ANCONA-N-SF-900

Basin#28 0900 10(W900mm\*D480mm\*H140mm)
Cabinet#17 0900 66.GB(W900mm\*D480mm\*H800mm)
Storage-L#47 1500 42.JB-T2(W400mm\*D300mm\*H1500mm)
Storage-R#47 1500 43.JB-T2(W400mm\*D300mm\*H1500mm)
Mirror#34 0900 40(W900mm\*D126mm\*H700mm)

#### **ANCONA-N-900**

Basin#28 0900 10(W900mm\*D480mm\*H140mm)
Cabinet#17 0900 65.GH(W900mm\*D480mm\*H800mm)
Storage-L#47 1500 42.JB-T2(W400mm\*D300mm\*H1500mm)
Storage-R#47 1500 43.JB-T2(W400mm\*D300mm\*H1500mm)
Mirror#34 0900 40(W900mm\*D126mm\*H700mm)