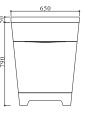

#### PIRAMID-650

Basin#28 0650 01(W650mm\*D520mm\*H180mm)
Cabinet#17 0650 07.MD(W800mm\*D520mm\*H790mm)
Mirror#31 0900 07(W600mm\*D40mm\*H900mm)

### PIRAMID-650

Basin#28 0650 01(W650mm\*D520mm\*H180mm)
Cabinet#17 0650 07.MD-T1(W800mm\*D520mm\*H790mm)
Mirror#31 0900 07(W600mm\*D40mm\*H900mm)

#### PIRAMID-650

Basin#28 0650 01(W650mm\*D520mm\*H180mm)
Cabinet#17 0650 12.MD(W650mm\*D520mm\*H790mm)
Mirror#31 0900 07(W600mm\*D40mm\*H900mm)

#### PIRAMID-650

Basin#28 0650 01(W650mm\*D520mm\*H180mm)
Cabinet#17 0650 12.MD-T1(W650mm\*D520mm\*H790mm)
Mirror#31 0900 07(W600mm\*D40mm\*H900mm)

#### PIRAMID-650

Basin#28 0650 01(W650mm\*D520mm\*H180mm)
Cabinet#17 0650 13.MD(W650mm\*D520mm\*H790mm)
Mirror#31 0900 07(W600mm\*D40mm\*H900mm)

#### PIRAMID-650

Basin#28 0650 01(W650mm\*D520mm\*H180mm)
Cabinet#17 0650 13.MD-T1(W650mm\*D520mm\*H790mm)
Mirror#31 0900 07(W600mm\*D40mm\*H900mm)