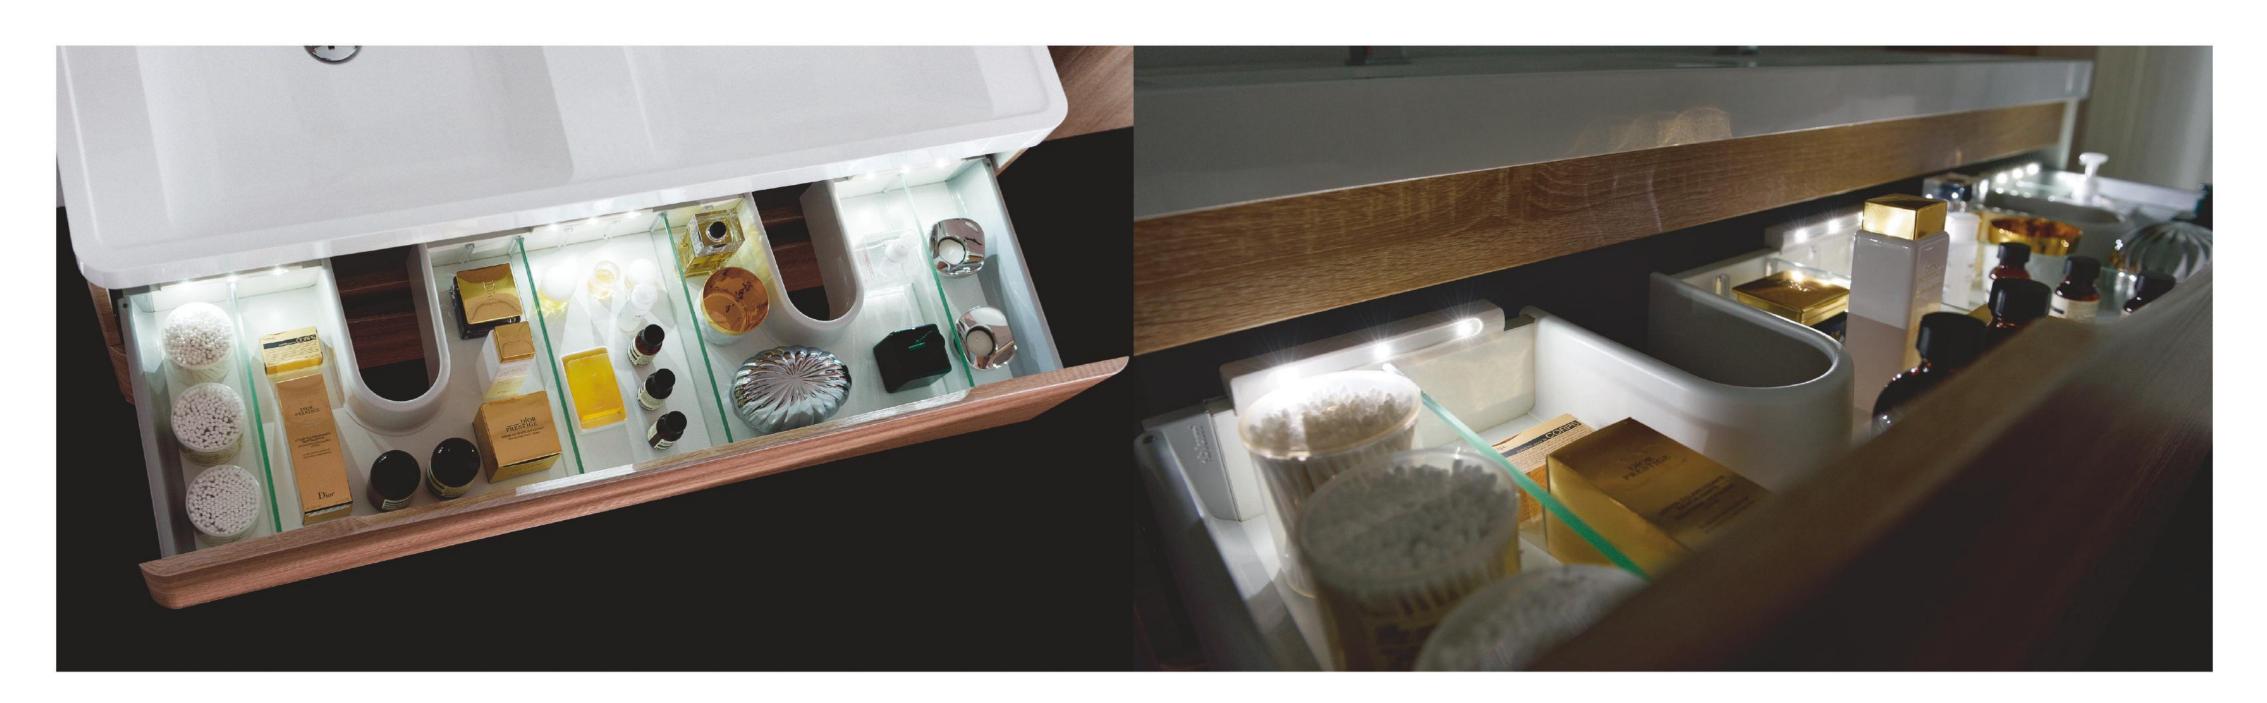

team is international with four central offices in Bologna (Italy), Moscow (Russia), Shanghai (China) and Sydney (Australia). We do not use simple and obvious solutions in our work. The goal is to create a product that makes unforgettable emotions.

We always keep up to date and never miss big Sanitary Ware Exhibitions all over the world. Some recent international exhibitions we have attended include in Hamburg, Shanghai and Italy.

BelBagno is a bathroom ware brand with Italian design and high quality. Our unrivalled range of products is backed by our exceptional delivery service and customer care, the kind we'd like to receive ourselves. Whether your project is domestic or commercial, Bella Bagno leads the way to a beautiful living.







































# ANCONA

































# ANCONA-N



# **Colour Chart**



9209 Chestnut



9102 Rose wood



9110 L.pine



9902 white.oak



9704 Sycamore



9705 B.Sycamore



9487 Lily white



9014 S.white

# Technical Information

## **ANCONA-N**







#### ANCONA-N-1200

Basin#28 1200 18(W1200mm\*D480mm\*H140mm)
Cabinet#17 1200 91.GB(W1200mm\*D480mm\*H450mm)
Storage-L#47 1500 42.JB-T2(W400mm\*D300mm\*H1500mm)
Storage-R#47 1500 43.JB-T2(W400mm\*D300mm\*H1500mm)
Mirror#34 1200 40(W1200mm\*D126mm\*H700mm)



### ANCONA-N-SF-1200

Basin#28 1200 18(W1200mm\*D480mm\*H140mm)
Cabinet#17 1200 94.GB(W1200mm\*D480mm\*H800mm)
Storage-L#47 1500 42.JB-T2(W400mm\*D300mm\*H1500mm)
Storage-R#47 1500 43.JB-T2(W400mm\*D300mm\*H1500mm)
Mirror#34 1200 40(W1200mm\*D126mm\*H700mm)







#### ANCONA-N-900

Basin#28 0