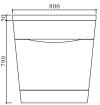

#### PIRAMID-800

Basin#28 0800 16(W800mm\*D520mm\*H180mm)
Cabinet#17 0800 58.MD(W800mm\*D520mm\*H790mm)
Mirror#31 0900 07(W600mm\*D40mm\*H900mm)

#### PIRAMID-800

Basin#28 0800 16(W800mm\*D520mm\*H180mm)
Cabinet#17 0800 58.MD-T1(W800mm\*D520mm\*H790mm)
Mirror#31 0900 07(W600mm\*D40mm\*H900mm)