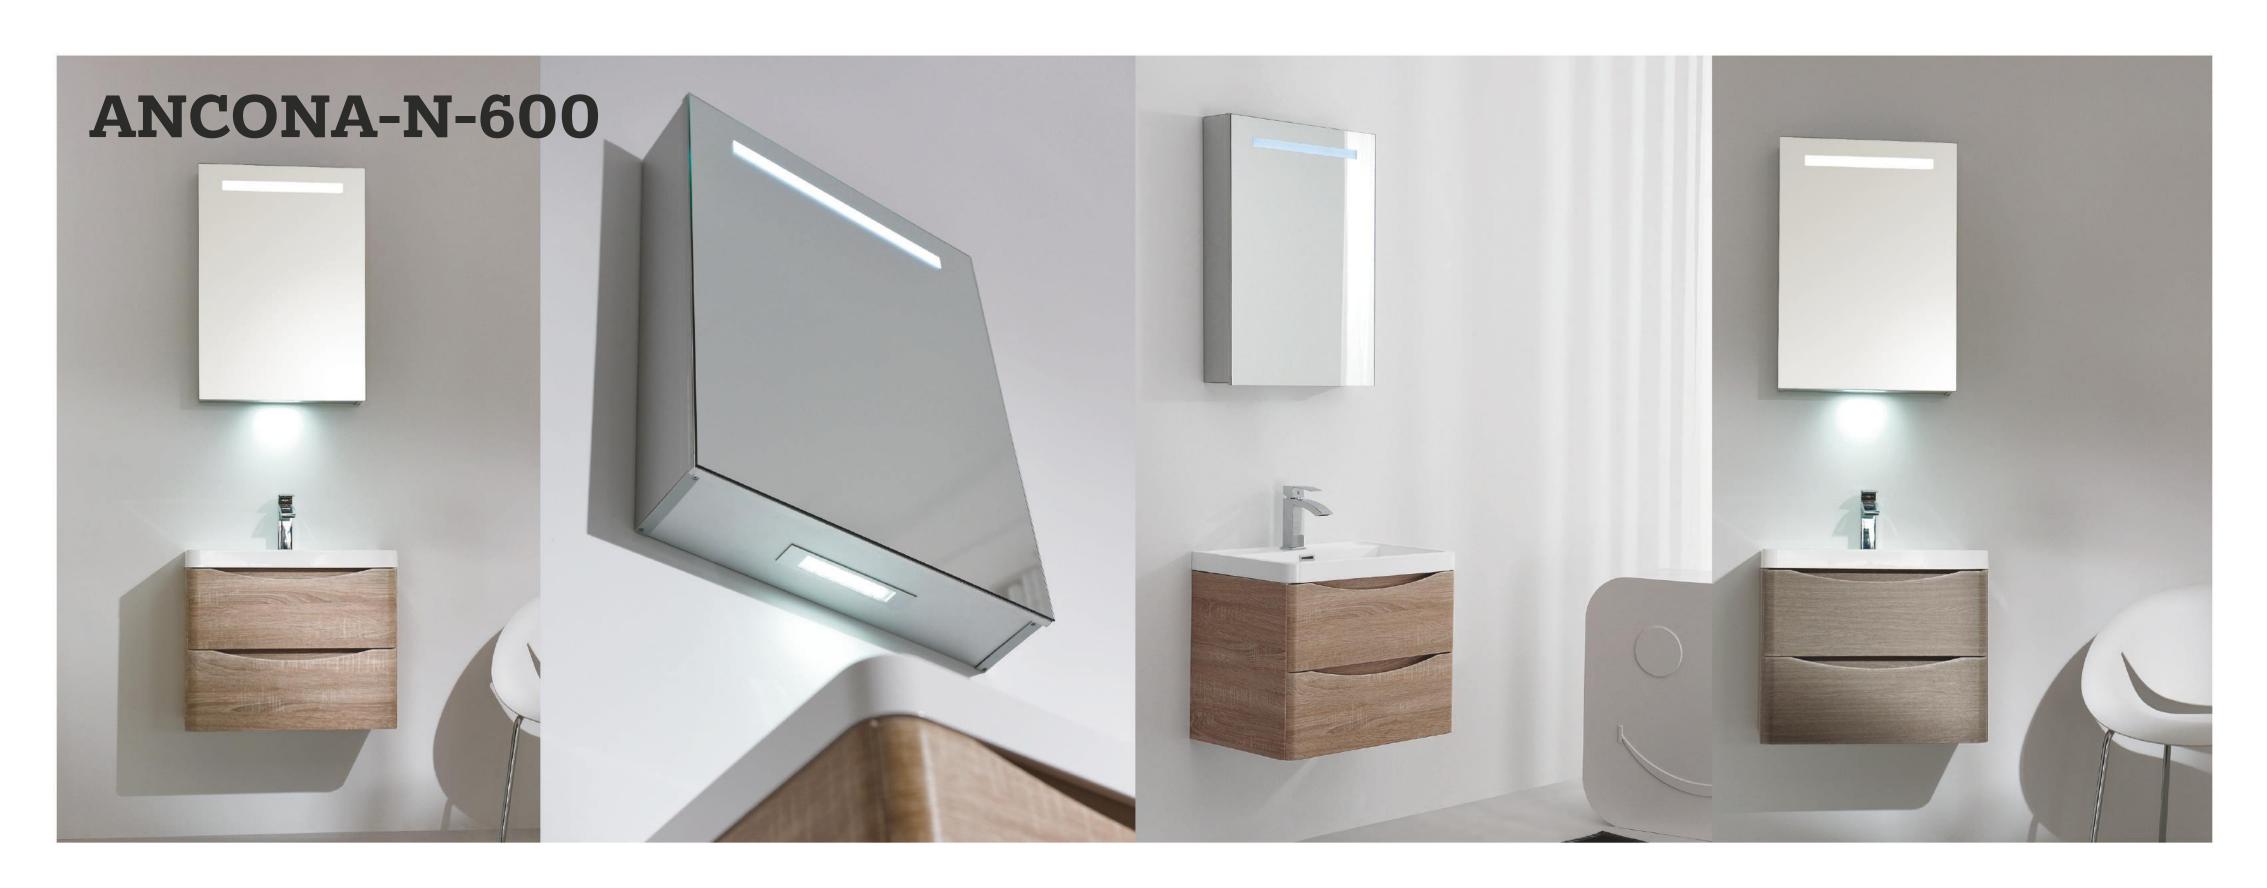

## **ANCONA-N**

#### **ANCONA-N-600**

Basin#28 0600 20(W600mm\*D420mm\*H140mm)
Cabinet#17 0600 95.GB(W600mm\*D420mm\*H450mm)
Mirror#34 0500 40(W500mm\*D126mm\*H700mm)