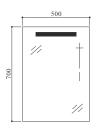

#### **ANCONA-N-600**

Basin#28 0600 20(W600mm\*D420mm\*H140mm)
Cabinet#17 0600 95.GB(W600mm\*D420mm\*H450mm)
Mirror#34 0500 40(W500mm\*D126mm\*H700mm)

## ANCONA-N-SF-600

Basin#28 0600 20(W600mm\*D420mm\*H140mm)
Cabinet#17 0600 97.GB(W600mm\*D420mm\*H800mm)
Mirror#34 0500 40(W500mm\*D126mm\*H700mm)