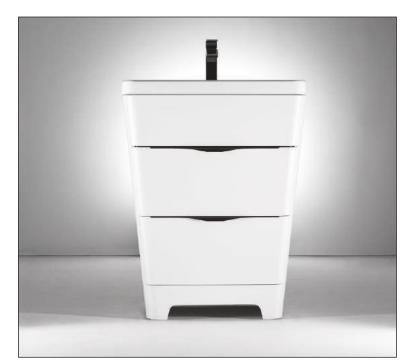

#### PIRAMID-800

Basin#28 0800 16(W800mm\*D520mm\*H180mm)
Cabinet#17 0800 58.MD(W800mm\*D520mm\*H790mm)
Mirror#31 0900 07(W600mm\*D40mm\*H900mm)

#### PIRAMID-800

Basin#28 0800 16(W800mm\*D520mm\*H180mm)
Cabinet#17 0800 58.MD-T1(W800mm\*D520mm\*H790mm)
Mirror#31 0900 07(W600mm\*D40mm\*H900mm)

#### PIRAMID-800

Basin#28 0800 16(W800mm\*D520mm\*H180mm)
Cabinet#17 0800 65.MD(W800mm\*D520mm\*H790mm)
Mirror#31 0900 07(W600mm\*D40mm\*H900mm)

### PIRAMID-800

Basin#28 0800 16(W800mm\*D520mm\*H180mm)
Cabinet#17 0800 65.MD-T1(W800mm\*D520mm\*H790mm)
Mirror#31 0900 07(W600mm\*D40mm\*H900mm)

#### PIRAMID-800

Basin#28 0800 16(W800mm\*D520mm\*H180mm)
Cabinet#17 0800 66.MD(W800mm\*D520mm\*H790mm)
Mirror#31 0900 07(W600mm\*D40mm\*H900mm)

## PIRAMID-800

Basin#28 0800 16(W800mm\*D520mm\*H180mm)
Cabinet#17 0800 66.MD-T1(W800mm\*D520mm\*H790mm)
Mirror#31 0900 07(W600mm\*D40mm\*H900mm)