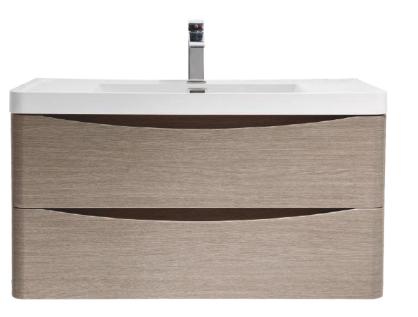

#### ANCONA-N-900

Basin#28 0900 10(W900mm\*D480mm\*H140mm)
Cabinet#17 0900 64.GB(W900mm\*D480mm\*H450mm)
Storage-L#47 1500 42.JB-T2(W400mm\*D300mm\*H1500mm)
Storage-R#47 1500 43.JB-T2(W400mm\*D300mm\*H1500mm)
Mirror#34 0900 40(W900mm\*D126mm\*H700mm)

### ANCONA-N-SF-900

Basin#28 0900 10(W900mm\*D480mm\*H140mm)
Cabinet#17 0900 66.GB(W900mm\*D480mm\*H800mm)
Storage-L#47 1500 42.JB-T2(W400mm\*D300mm\*H1500mm)
Storage-R#47 1500 43.JB-T2(W400mm\*D300mm\*H1500mm)
Mirror#34 0900 40(W900mm\*D126mm\*H700mm)

#### **ANCONA-N-900**

Basin#28 0900 10(W900mm\*D480mm\*H140mm)
Cabinet#17 0900 65.GH(W900mm\*D480mm\*H800mm)
Storage-L#47 1500 42.JB-T2(W400mm\*D300mm\*H1500mm)
Storage-R#47 1500 43.JB-T2(W400mm\*D300mm\*H1500mm)
Mirror#34 0900 40(W900mm\*D126mm\*H700mm)