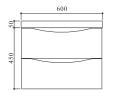

#### **ANCONA-N-600**

Basin#28 0600 20(W600mm\*D420mm\*H140mm)
Cabinet#17 0600 95.GB(W600mm\*D420mm\*H450mm)
Mirror#34 0500 40(W500mm\*D126mm\*H700mm)