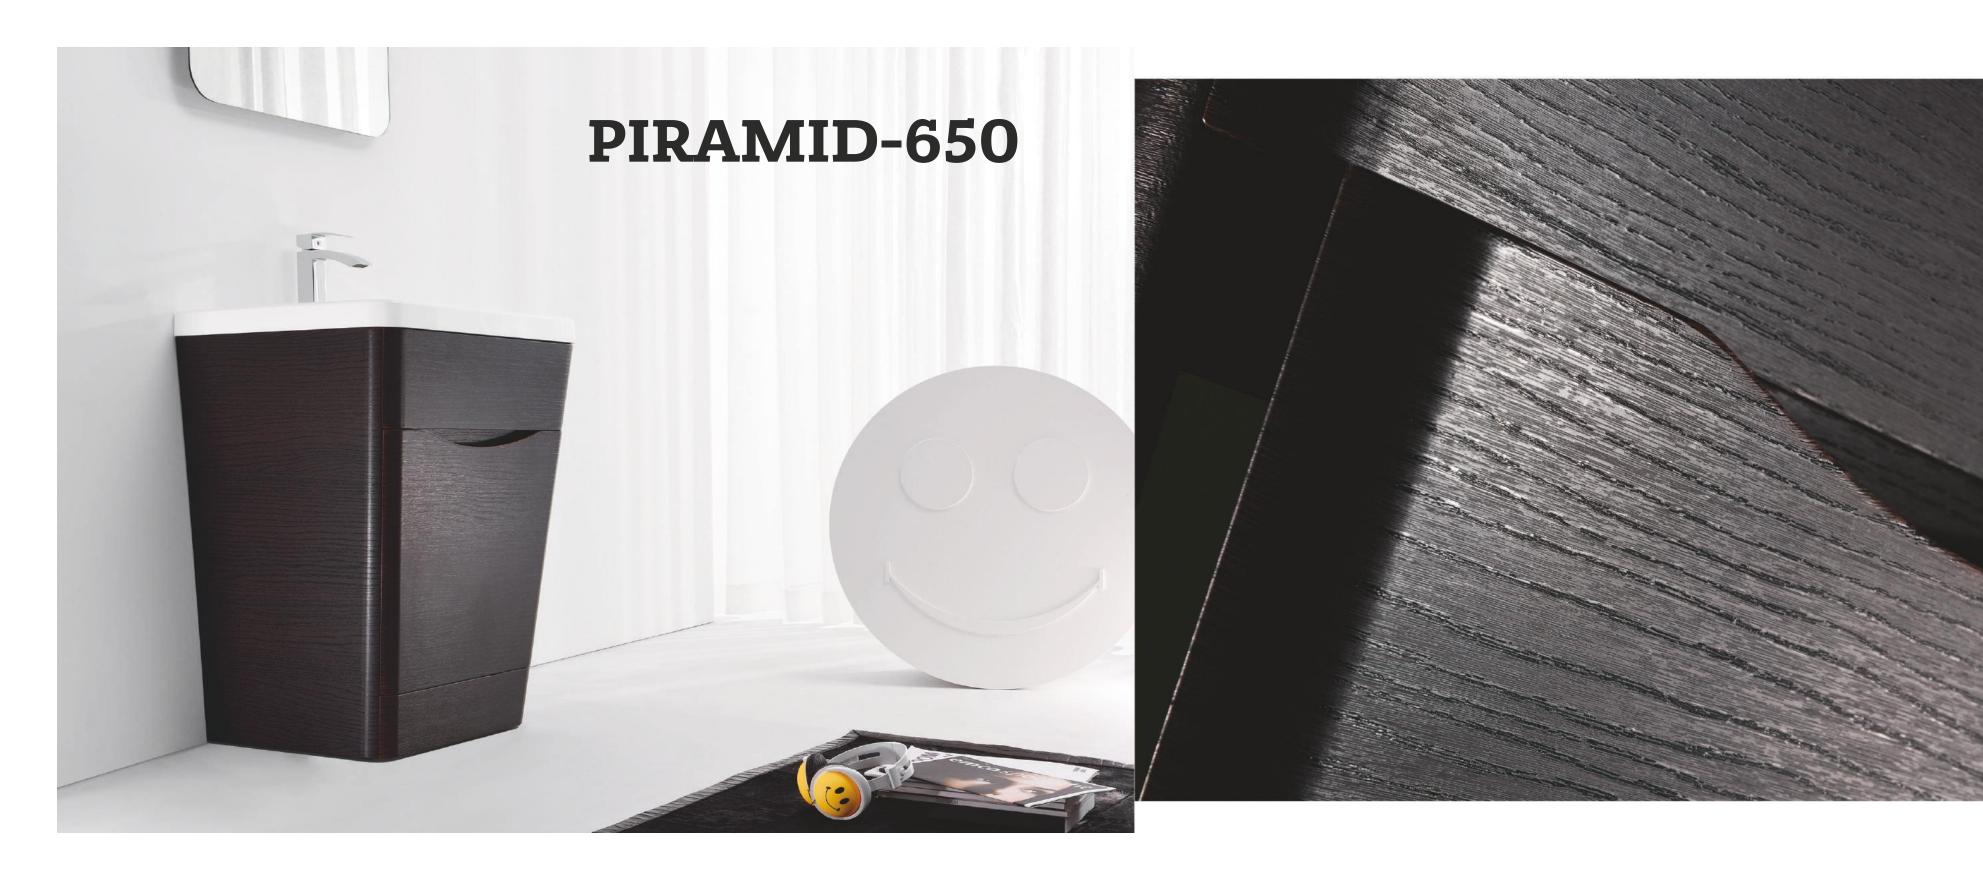

#### PIRAMID-650

Basin#28 0650 01(W650mm\*D520mm\*H180mm)
Cabinet#17 0650 07.MD(W800mm\*D520mm\*H790mm)
Mirror#31 0900 07(W600mm\*D40mm\*H900mm)

### PIRAMID-650

Basin#28 0650 01(W650mm\*D520mm\*H180mm)
Cabinet#17 0650 07.MD-T1(W800mm\*D520mm\*H790mm)
Mirror#31 0900 07(W600mm\*D40mm\*H900mm)

#### PIRAMID-650

Basin#28 0650 01(W650mm\*D520mm\*H180mm)
Cabinet#17 0650 12.MD(W650mm\*D520mm\*H790mm)
Mirror#31 0900 07(W600mm\*D40mm\*H900mm)

#### PIRAMID-650

Basin#28 0650 01(W650mm\*D520mm\*H180mm)
Cabinet#17 0650 12.MD-T1(W650mm\*D520mm\*H790mm)
Mirror#31 0900 07(W600mm\*D40mm\*H900mm)

#### PIRAMID-650

Basin#28 0650 01(W650mm\*D520mm\*H180mm)
Cabinet#17 0650 13.MD(W650mm\*D520mm\*H790mm)
Mirror#31 0900 07(W600mm\*D40mm\*H900mm)

#### PIRAMID-650

Basin#28 0650 01(W650mm\*D520mm\*H180mm)
Cabinet#17 0650 13.MD-T1(W650mm\*D520mm\*H790mm)
Mirror#31 0900 07(W600mm\*D40mm\*H900mm)