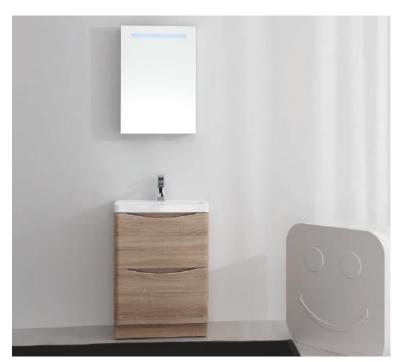

#### **ANCONA-N-600**

Basin#28 0600 20(W600mm\*D420mm\*H140mm)
Cabinet#17 0600 95.GB(W600mm\*D420mm\*H450mm)
Mirror#34 0500 40(W500mm\*D126mm\*H700mm)

## ANCONA-N-SF-600

Basin#28 0600 20(W600mm\*D420mm\*H140mm)
Cabinet#17 0600 97.GB(W600mm\*D420mm\*H800mm)
Mirror#34 0500 40(W500mm\*D126mm\*H700mm)