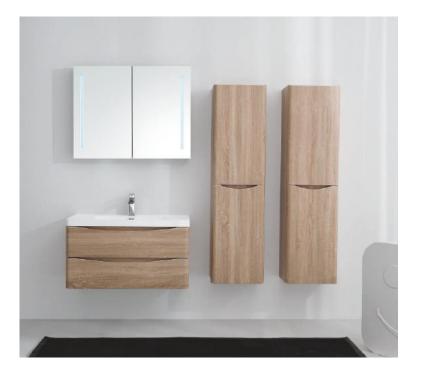

# ANCONA-N

### ANCONA-N-SF-1200

Basin#28 1200 18(W1200mm\*D480mm\*H140mm)
Cabinet#17 1200 94.GB(W1200mm\*D480mm\*H800mm)
Storage-L#47 1500 42.JB-T2(W400mm\*D300mm\*H1500mm)
Storage-R#47 1500 43.JB-T2(W400mm\*D300mm\*H1500mm)
Mirror#34 1200 40(W1200mm\*D126mm\*H700mm)