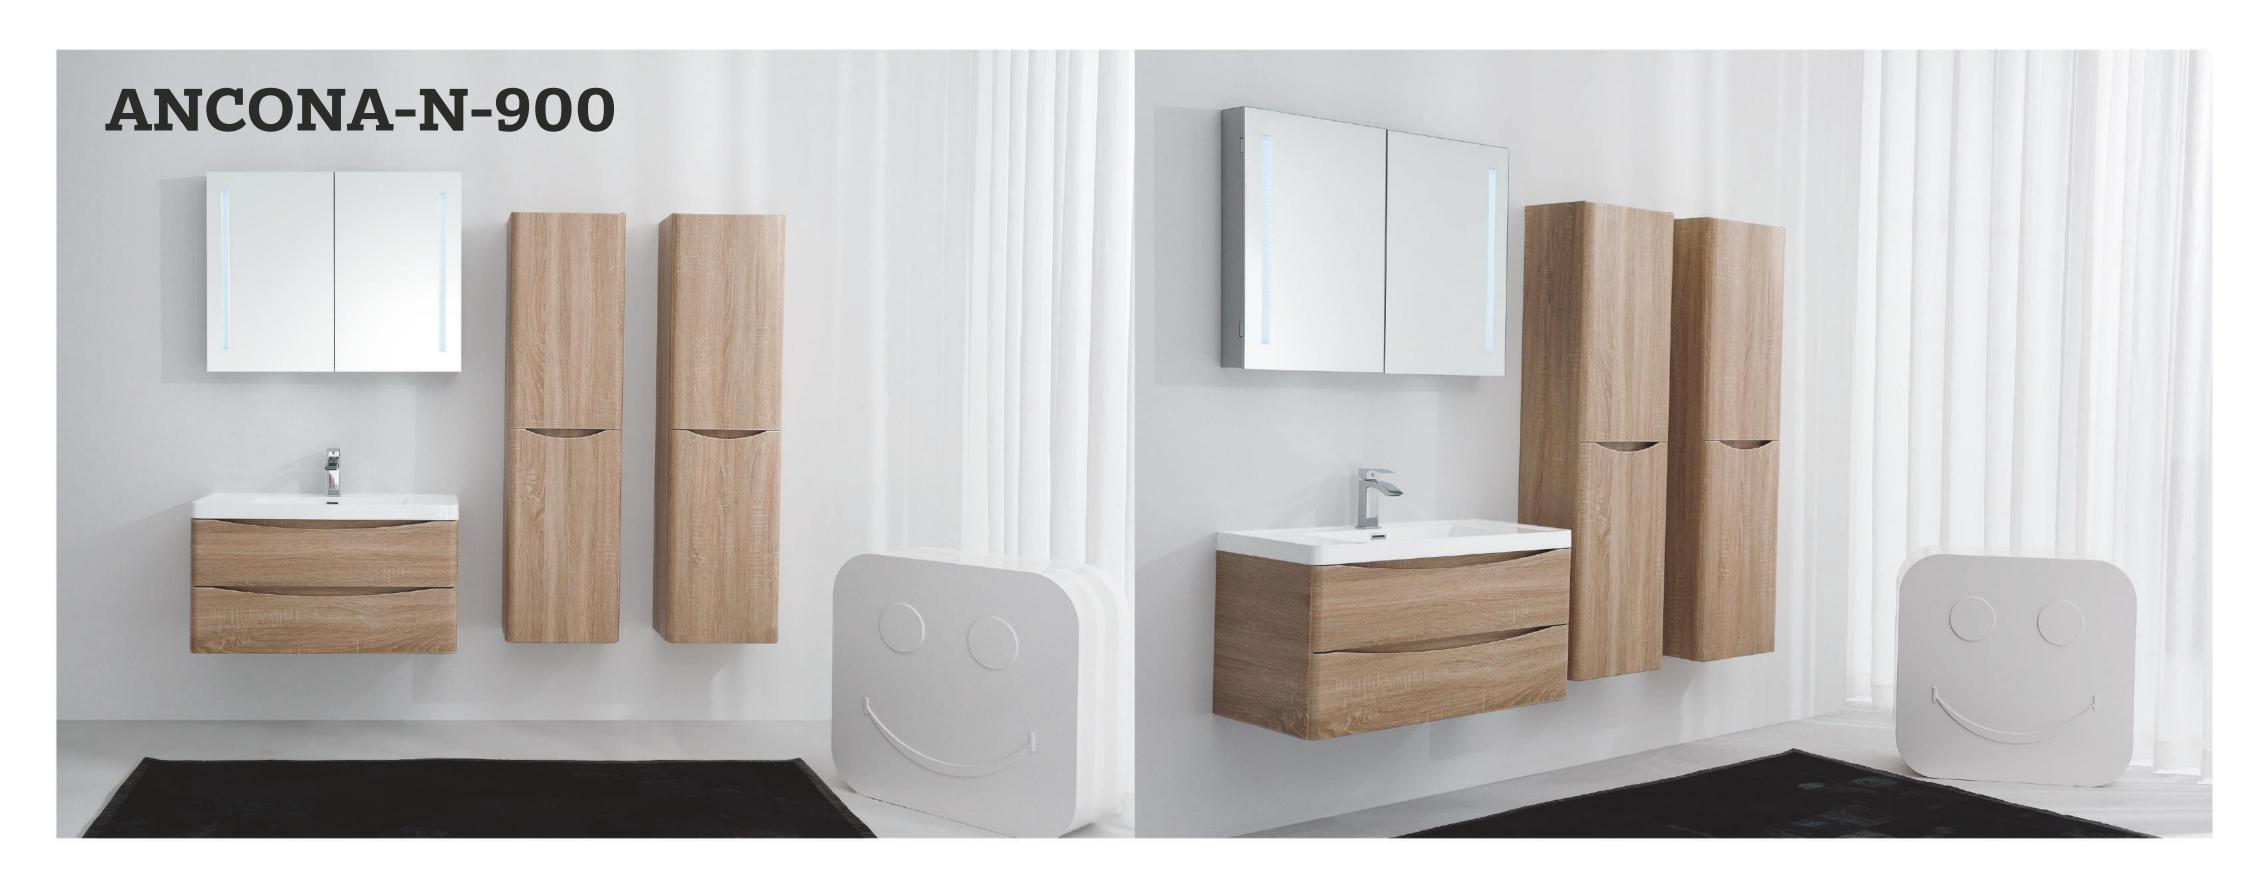

#### ANCONA-N-900

Basin#28 0900 10(W900mm\*D480mm\*H140mm)
Cabinet#17 0900 64.GB(W900mm\*D480mm\*H450mm)
Storage-L#47 1500 42.JB-T2(W400mm\*D300mm\*H1500mm)
Storage-R#47 1500 43.JB-T2(W400mm\*D300mm\*H1500mm)
Mirror#34 0900 40(W900mm\*D126mm\*H700mm)