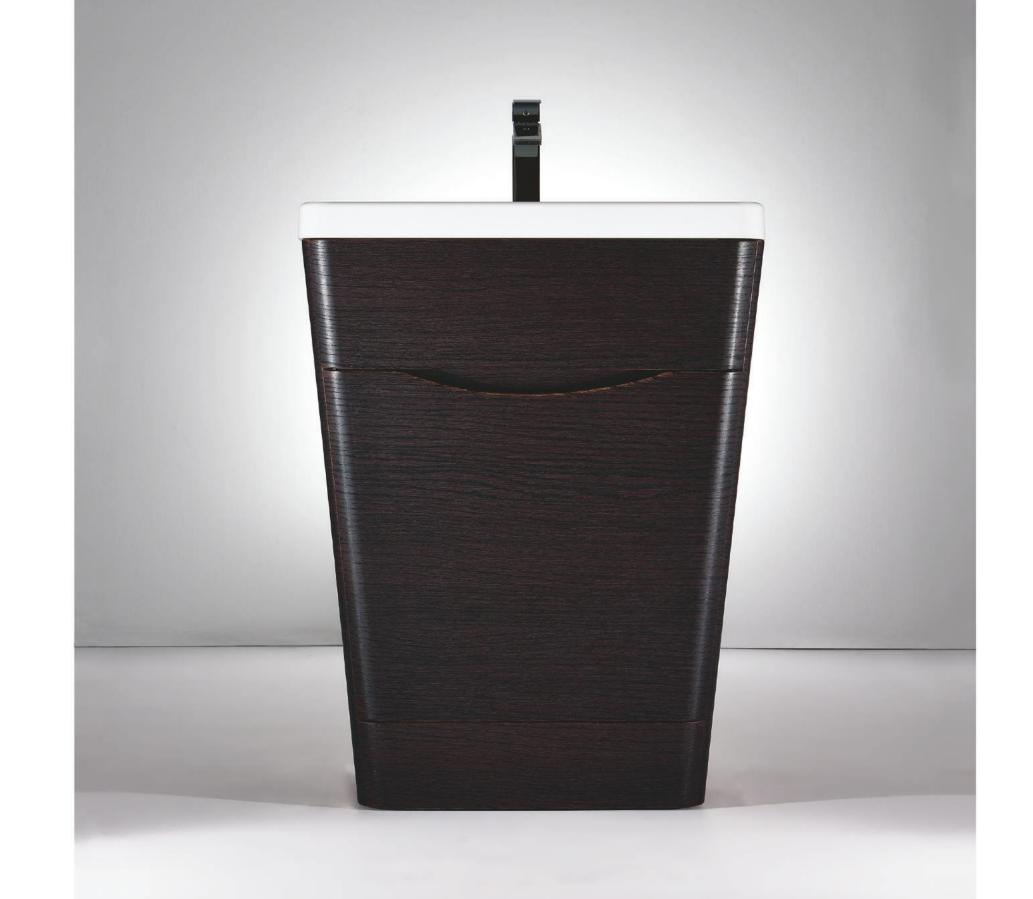

#### PIRAMID-650

Basin#28 0650 01(W650mm\*D520mm\*H180mm)
Cabinet#17 0650 07.MD(W800mm\*D520mm\*H790mm)
Mirror#31 0900 07(W600mm\*D40mm\*H900mm)

### PIRAMID-650

Basin#28 0650 01(W650mm\*D520mm\*H180mm)
Cabinet#17 0650 07.MD-T1(W800mm\*D520mm\*H790mm)
Mirror#31 0900 07(W600mm\*D40mm\*H900mm)

#### PIRAMID-650

Basin#28 0650 01(W650mm\*D520mm\*H180mm)
Cabinet#17 0650 12.MD(W650mm\*D520mm\*H790mm)
Mirror#31 0900 07(W600mm\*D40mm\*H900mm)

#### PIRAMID-650

Basin#28 0650 01(W650mm\*D520mm\*H180mm)
Cabinet#17 0650 12.MD-T1(W650mm\*D520mm\*H790mm)
Mirror#31 0900 07(W600mm\*D40mm\*H900mm)

#### PIRAMID-650

Basin#28 0650 01(W650mm\*D520mm\*H180mm)
Cabinet#17 0650 13.MD(W650mm\*D520mm\*H790mm)
Mirror#31 0900 07(W600mm\*D40mm\*H900mm)

#### PIRAMID-650

Basin#28 0650 01(W650mm\*D520mm\*H180mm)
Cabinet#17 0650 13.MD-T1(W650mm\*D520mm\*H790mm)
Mirror#31 0900 07(W600mm\*D40mm\*H900mm)