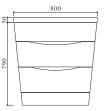

#### PIRAMID-800

Basin#28 0800 16(W800mm\*D520mm\*H180mm)
Cabinet#17 0800 58.MD(W800mm\*D520mm\*H790mm)
Mirror#31 0900 07(W600mm\*D40mm\*H900mm)

#### PIRAMID-800

Basin#28 0800 16(W800mm\*D520mm\*H180mm)
Cabinet#17 0800 58.MD-T1(W800mm\*D520mm\*H790mm)
Mirror#31 0900 07(W600mm\*D40mm\*H900mm)