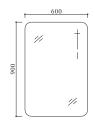

#### **ANCONA-N-600**

Basin#28 0600 20(W600mm\*D420mm\*H140mm)
Cabinet#17 0600 95.GB(W600mm\*D420mm\*H450mm)
Mirror#34 0500 40(W500mm\*D126mm\*H700mm)

## ANCONA-N-SF-600

Basin#28 0600 20(W600mm\*D420mm\*H140mm)
Cabinet#17 0600 97.GB(W600mm\*D420mm\*H800mm)
Mirror#34 0500 40(W500mm\*D126mm\*H700mm)