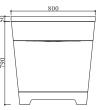

#### **ANCONA-N-600**

Basin#28 0600 20(W600mm\*D420mm\*H140mm)
Cabinet#17 0600 95.GB(W600mm\*D420mm\*H450mm)
Mirror#34 0500 40(W500mm\*D126mm\*H700mm)

## ANCONA-N-SF-600

Basin#28 0600 20(W600mm\*D420mm\*H140mm)
Cabinet#17 0600 97.GB(W600mm\*D420mm\*H800mm)
Mirror#34 0500 40(W500mm\*D126mm\*H700mm)