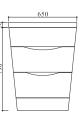

#### PIRAMID-650

Basin#28 0650 01(W650mm\*D520mm\*H180mm)
Cabinet#17 0650 07.MD(W800mm\*D520mm\*H790mm)
Mirror#31 0900 07(W600mm\*D40mm\*H900mm)

### PIRAMID-650

Basin#28 0650 01(W650mm\*D520mm\*H180mm)
Cabinet#17 0650 07.MD-T1(W800mm\*D520mm\*H790mm)
Mirror#31 0900 07(W600mm\*D40mm\*H900mm)

#### PIRAMID-650

Basin#28 0650 01(W650mm\*D520mm\*H180mm)
Cabinet#17 0650 12.MD(W650mm\*D520mm\*H790mm)
Mirror#31 0900 07(W600mm\*D40mm\*H900mm)

#### PIRAMID-650

Basin#28 0650 01(W650mm\*D520mm\*H180mm)
Cabinet#17 0650 12.MD-T1(W650mm\*D520mm\*H790mm)
Mirror#31 0900 07(W600mm\*D40mm\*H900mm)

#### PIRAMID-650

Basin#28 0650 01(W650mm\*D520mm\*H180mm)
Cabinet#17 0650 13.MD(W650mm\*D520mm\*H790mm)
Mirror#31 0900 07(W600mm\*D40mm\*H900mm)

#### PIRAMID-650

Basin#28 0650 01(W650mm\*D520mm\*H180mm)
Cabinet#17 0650 13.MD-T1(W650mm\*D520mm\*H790mm)
Mirror#31 0900 07(W600mm\*D40mm\*H900mm)