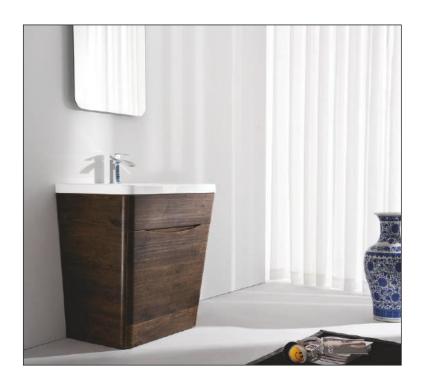

#### PIRAMID-800

Basin#28 0800 16(W800mm\*D520mm\*H180mm)
Cabinet#17 0800 58.MD(W800mm\*D520mm\*H790mm)
Mirror#31 0900 07(W600mm\*D40mm\*H900mm)

#### PIRAMID-800

Basin#28 0800 16(W800mm\*D520mm\*H180mm)
Cabinet#17 0800 58.MD-T1(W800mm\*D520mm\*H790mm)
Mirror#31 0900 07(W600mm\*D40mm\*H900mm)