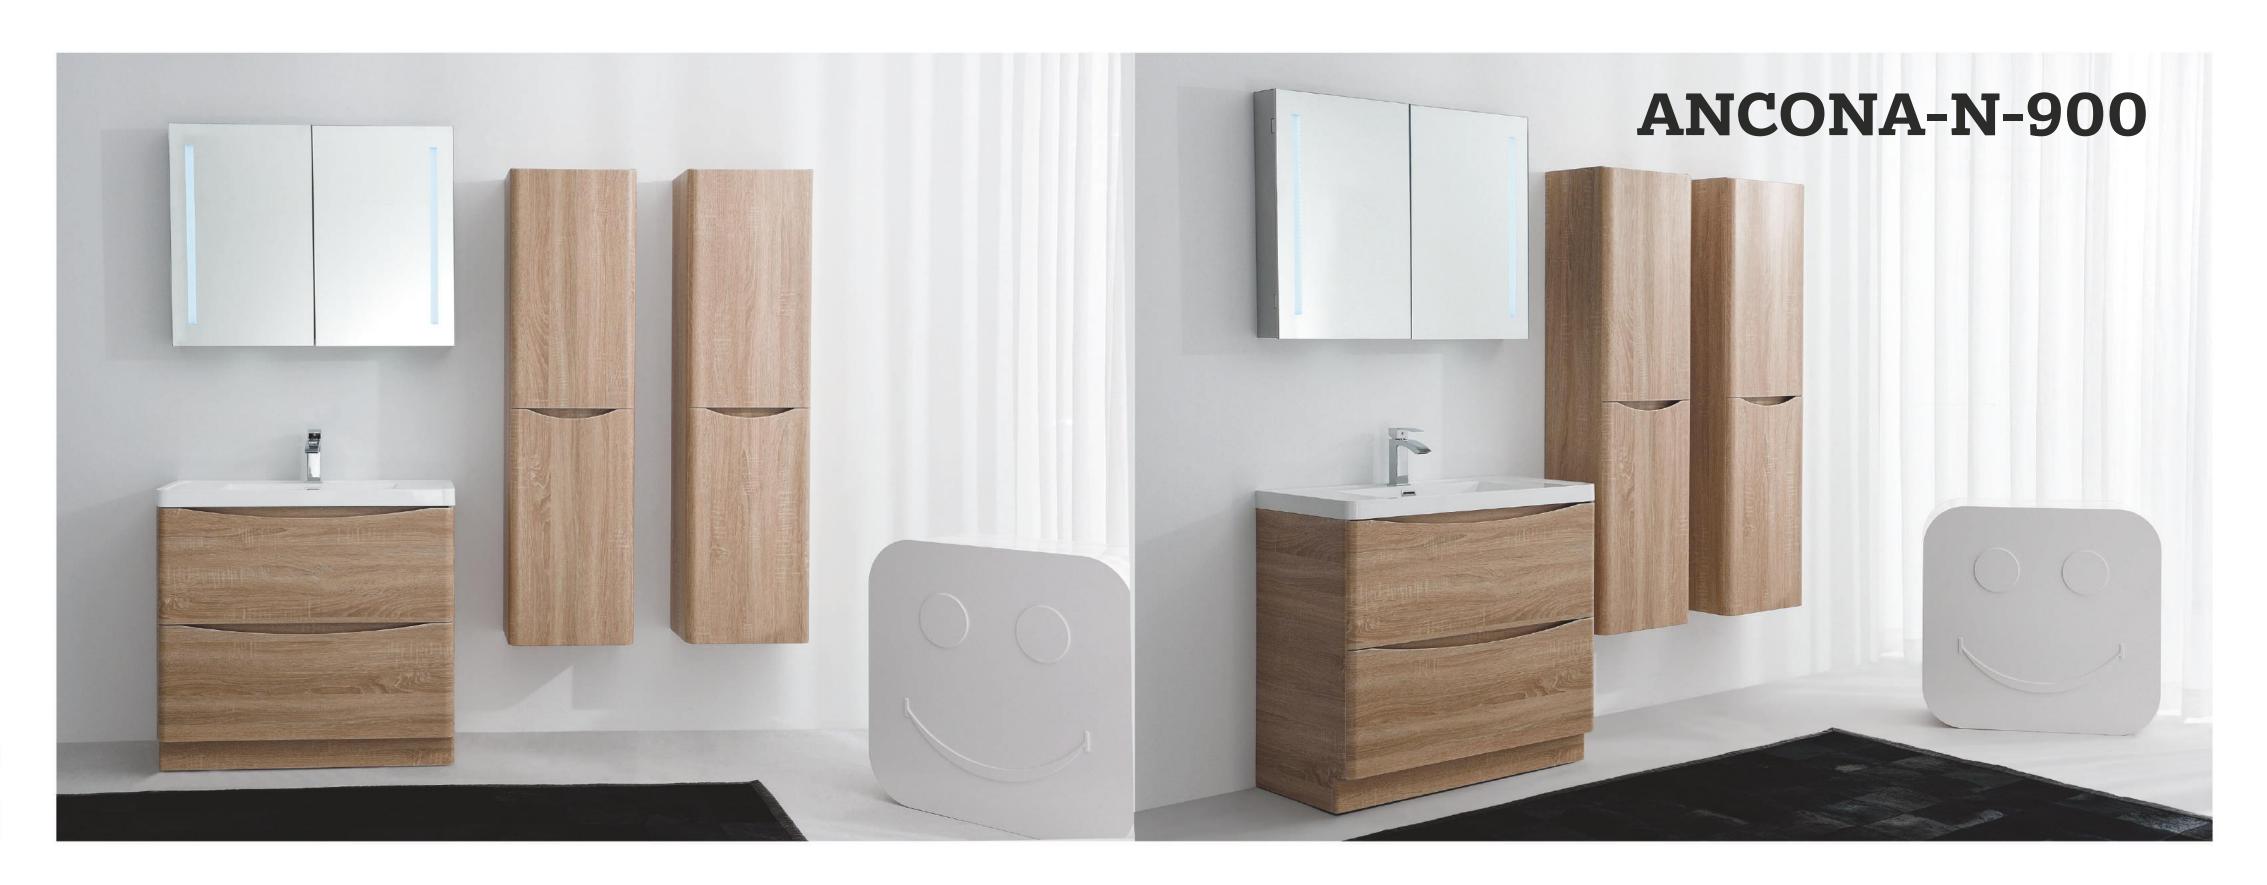

#### ANCONA-N-900

Basin#28 0900 10(W900mm\*D480mm\*H140mm)
Cabinet#17 0900 64.GB(W900mm\*D480mm\*H450mm)
Storage-L#47 1500 42.JB-T2(W400mm\*D300mm\*H1500mm)
Storage-R#47 1500 43.JB-T2(W400mm\*D300mm\*H1500mm)
Mirror#34 0900 40(W900mm\*D126mm\*H700mm)