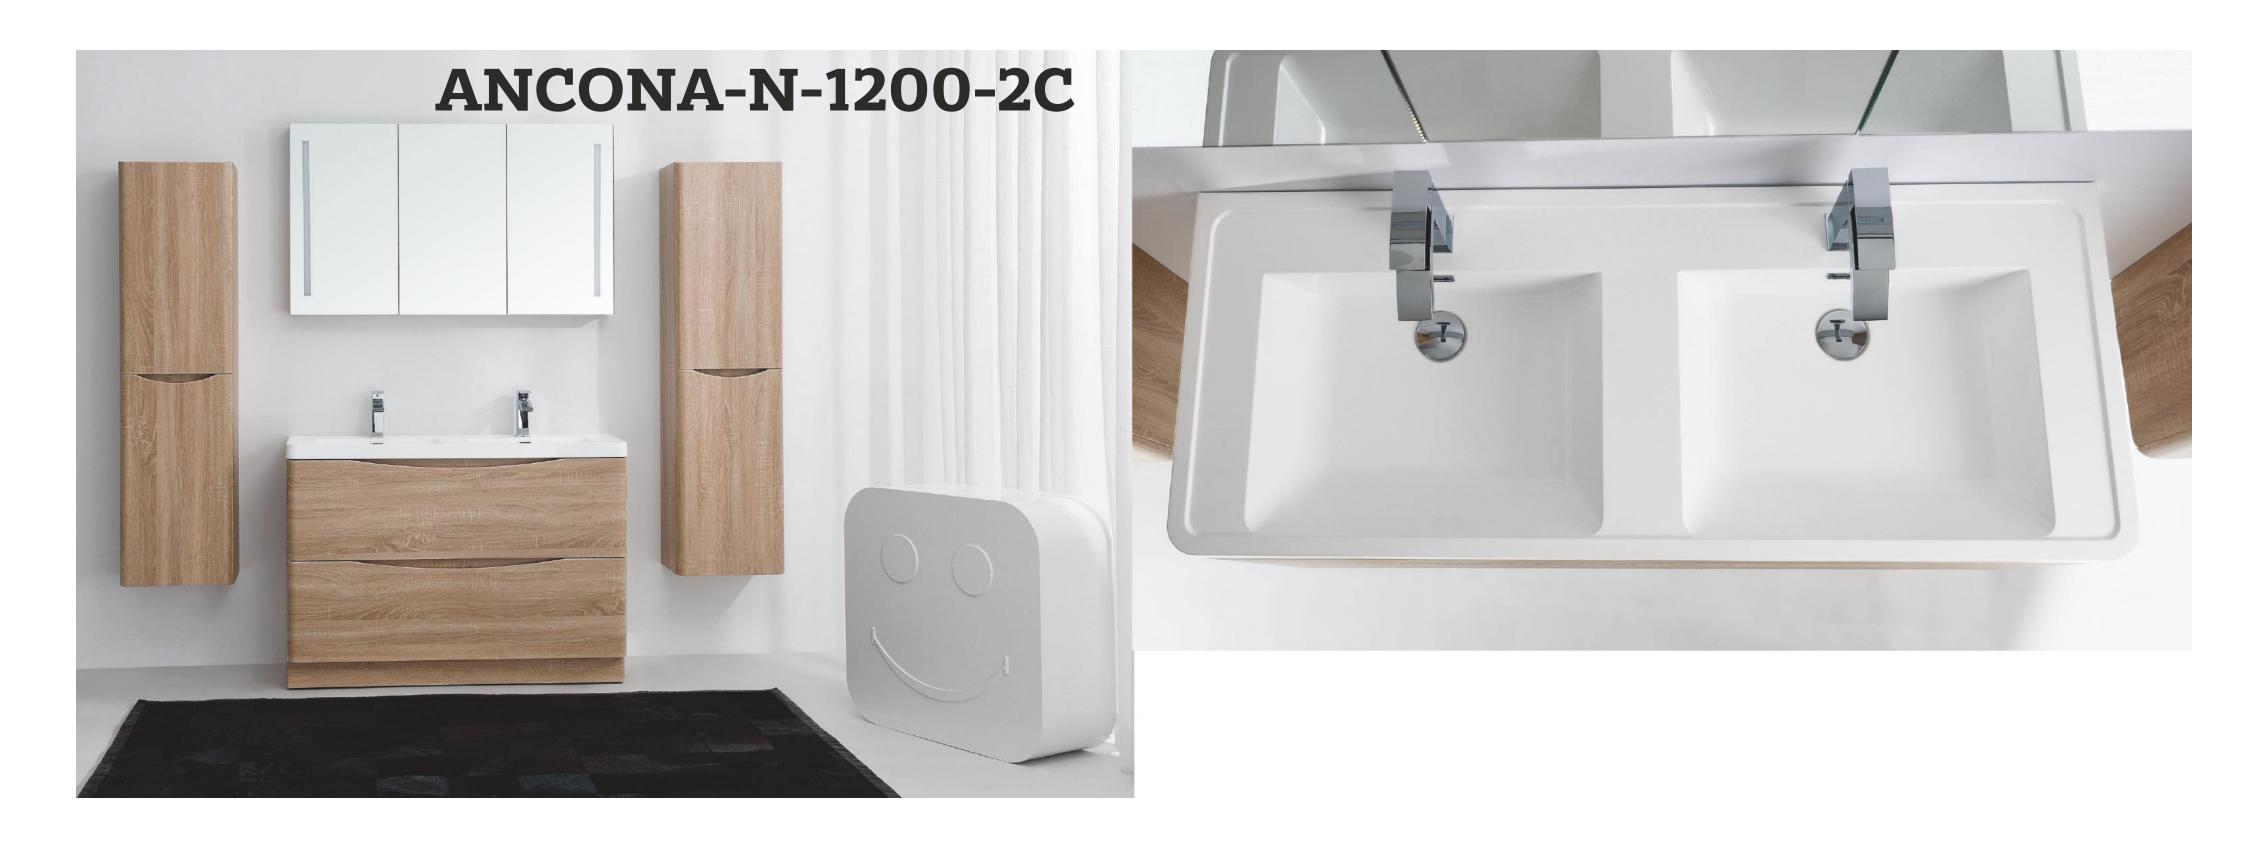

#### ANCONA-N-1200

Basin#28 1200 18(W1200mm\*D480mm\*H140mm)
Cabinet#17 1200 91.GB(W1200mm\*D480mm\*H450mm)
Storage-L#47 1500 42.JB-T2(W400mm\*D300mm\*H1500mm)
Storage-R#47 1500 43.JB-T2(W400mm\*D300mm\*H1500mm)
Mirror#34 1200 40(W1200mm\*D126mm\*H700mm)