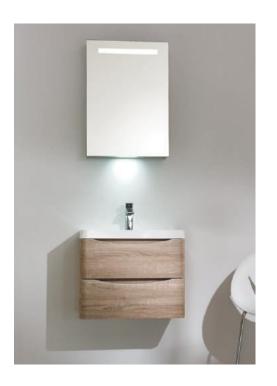

## **ANCONA-N**

#### **ANCONA-N-600**

Basin#28 0600 20(W600mm\*D420mm\*H140mm)
Cabinet#17 0600 95.GB(W600mm\*D420mm\*H450mm)
Mirror#34 0500 40(W500mm\*D126mm\*H700mm)

## ANCONA-N-SF-600

Basin#28 0600 20(W600mm\*D420mm\*H140mm)
Cabinet#17 0600 97.GB(W600mm\*D420mm\*H800mm)
Mirror#34 0500 40(W500mm\*D126mm\*H700mm)