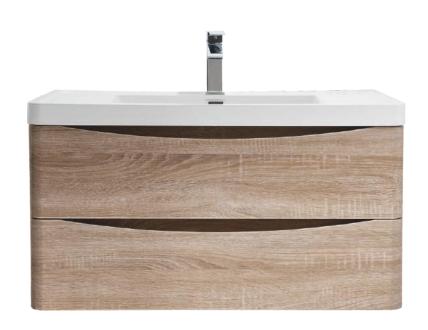

#### ANCONA-N-900

Basin#28 0900 10(W900mm\*D480mm\*H140mm)
Cabinet#17 0900 64.GB(W900mm\*D480mm\*H450mm)
Storage-L#47 1500 42.JB-T2(W400mm\*D300mm\*H1500mm)
Storage-R#47 1500 43.JB-T2(W400mm\*D300mm\*H1500mm)
Mirror#34 0900 40(W900mm\*D126mm\*H700mm)

### ANCONA-N-SF-900

Basin#28 0900 10(W900mm\*D480mm\*H140mm)
Cabinet#17 0900 66.GB(W900mm\*D480mm\*H800mm)
Storage-L#47 1500 42.JB-T2(W400mm\*D300mm\*H1500mm)
Storage-R#47 1500 43.JB-T2(W400mm\*D300mm\*H1500mm)
Mirror#34 0900 40(W900mm\*D126mm\*H700mm)

#### **ANCONA-N-900**

Basin#28 0900 10(W900mm\*D480mm\*H140mm)
Cabinet#17 0900 65.GH(W900mm\*D480mm\*H800mm)
Storage-L#47 1500 42.JB-T2(W400mm\*D300mm\*H1500mm)
Storage-R#47 1500 43.JB-T2(W400mm\*D300mm\*H1500mm)
Mirror#34 0900 40(W900mm\*D126mm\*H700mm)