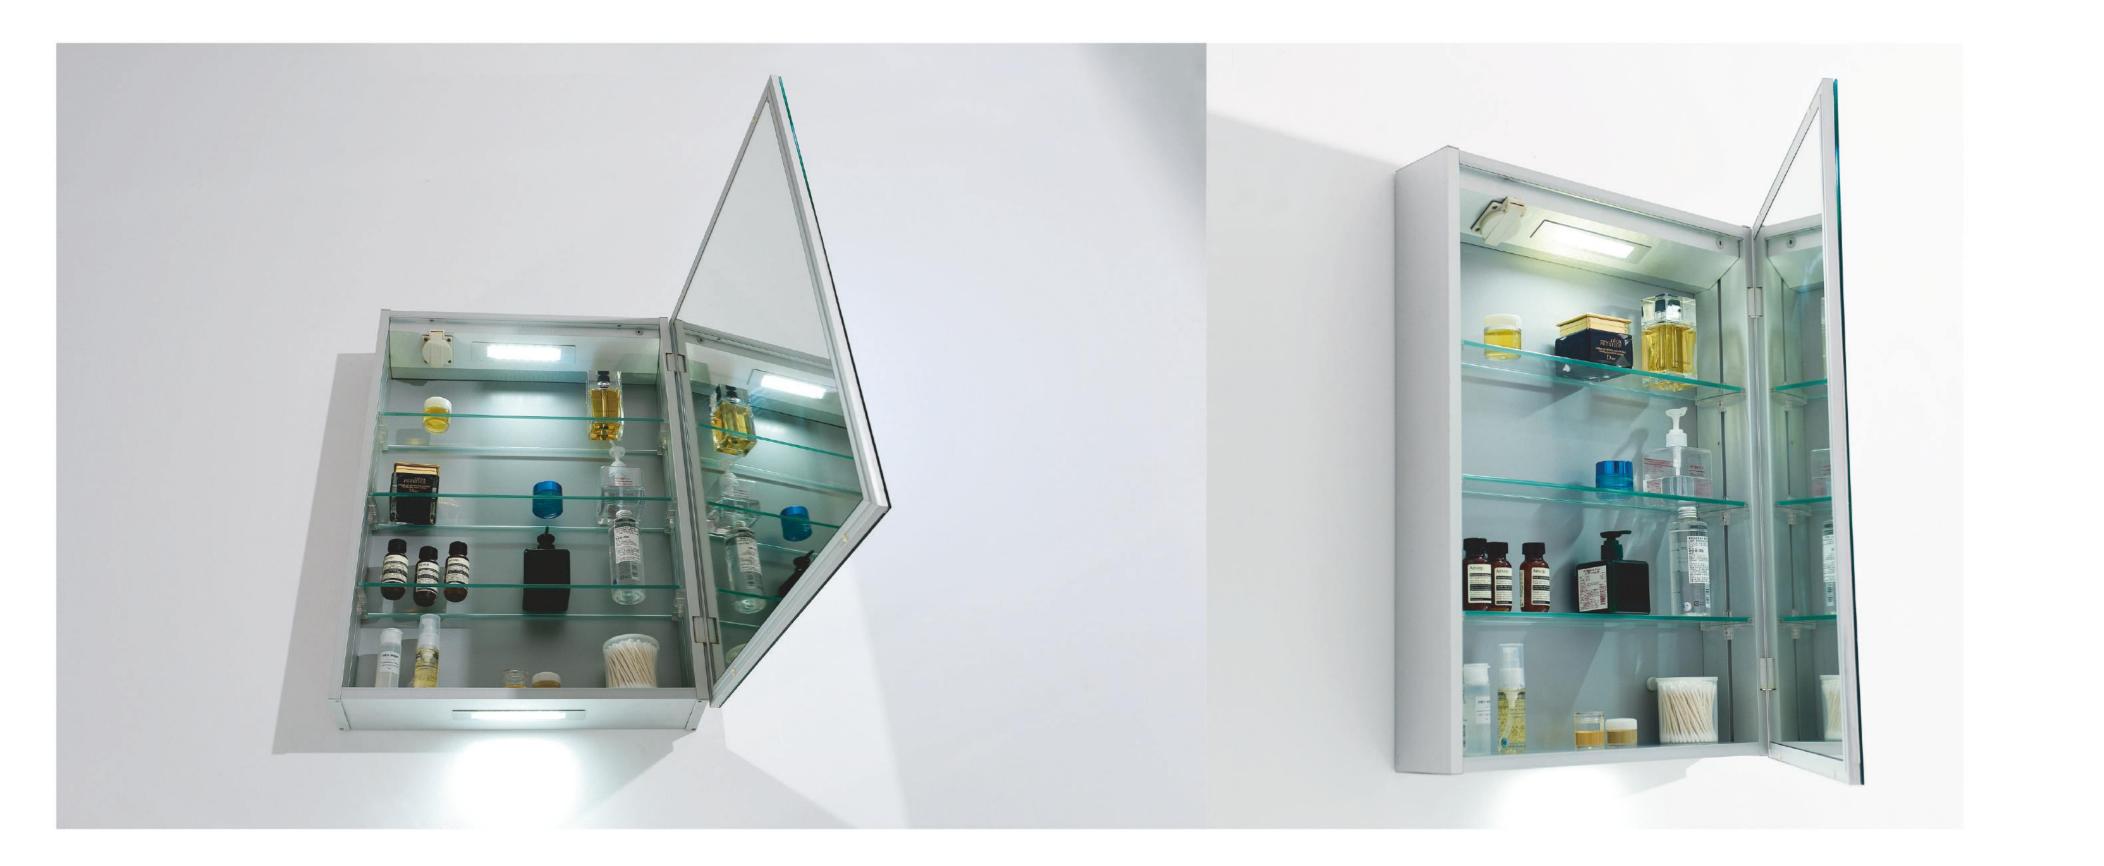

th four central offices in Bologna (Italy), Moscow (Russia), Shanghai (China) and Sydney (Australia). We do not use simple and obvious solutions in our work. The goal is to create a product that makes unforgettable emotions.

We always keep up to date and never miss big Sanitary Ware Exhibitions all over the world. Some recent international exhibitions we have attended include in Hamburg, Shanghai and Italy.

BelBagno is a bathroom ware brand with Italian design and high quality. Our unrivalled range of products is backed by our exceptional delivery service and customer care, the kind we'd like to receive ourselves. Whether your project is domestic or commercial, Bella Bagno leads the way to a beautiful living.







































# ANCONA

































# ANCONA-N



# **Colour Chart**



9209 Chestnut



9102 Rose wood



9110 L.pine



9902 white.oak



9704 Sycamore



9705 B.Sycamore



9487 Lily white



9014 S.white

# Technical Information

## **ANCONA-N**







#### ANCONA-N-1200

Basin#28 1200 18(W1200mm\*D480mm\*H140mm)
Cabinet#17 1200 91.GB(W1200mm\*D480mm\*H450mm)
Storage-L#47 1500 42.JB-T2(W400mm\*D300mm\*H1500mm)
Storage-R#47 1500 43.JB-T2(W400mm\*D300mm\*H1500mm)
Mirror#34 1200 40(W1200mm\*D126mm\*H700mm)



### ANCONA-N-SF-1200

Basin#28 1200 18(W1200mm\*D480mm\*H140mm)
Cabinet#17 1200 94.GB(W1200mm\*D480mm\*H800mm)
Storage-L#47 1500 42.JB-T2(W400mm\*D300mm\*H1500mm)
Storage-R#47 1500 43.JB-T2(W400mm\*D300mm\*H1500mm)
Mirror#34 1200 40(W1200mm\*D126mm\*H700mm)







#### ANCONA-N-900

Basin#28 0900 10(W900mm\*D480mm\*H