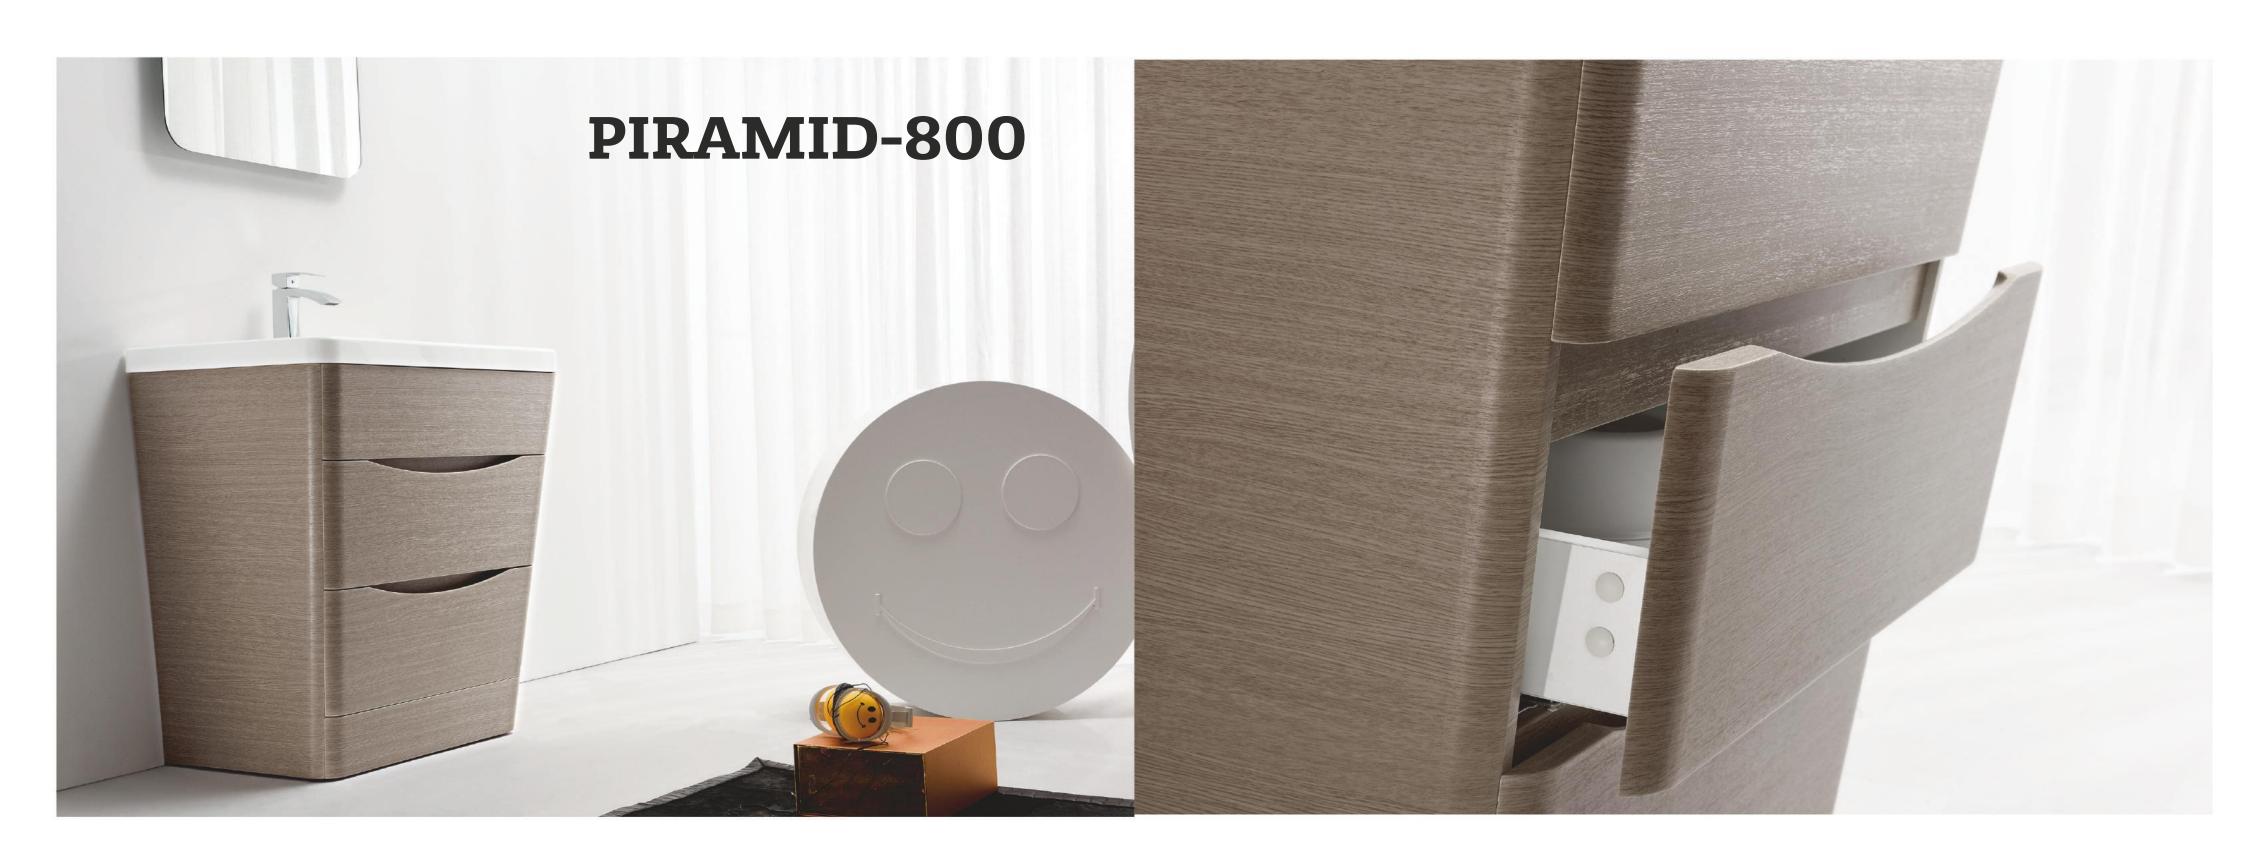

#### PIRAMID-800

Basin#28 0800 16(W800mm\*D520mm\*H180mm)
Cabinet#17 0800 58.MD(W800mm\*D520mm\*H790mm)
Mirror#31 0900 07(W600mm\*D40mm\*H900mm)

#### PIRAMID-800

Basin#28 0800 16(W800mm\*D520mm\*H180mm)
Cabinet#17 0800 58.MD-T1(W800mm\*D520mm\*H790mm)
Mirror#31 0900 07(W600mm\*D40mm\*H900mm)

#### PIRAMID-800

Basin#28 0800 16(W800mm\*D520mm\*H180mm)
Cabinet#17 0800 65.MD(W800mm\*D520mm\*H790mm)
Mirror#31 0900 07(W600mm\*D40mm\*H900mm)

### PIRAMID-800

Basin#28 0800 16(W800mm\*D520mm\*H180mm)
Cabinet#17 0800 65.MD-T1(W800mm\*D520mm\*H790mm)
Mirror#31 0900 07(W600mm\*D40mm\*H900mm)

#### PIRAMID-800

Basin#28 0800 16(W800mm\*D520mm\*H180mm)
Cabinet#17 0800 66.MD(W800mm\*D520mm\*H790mm)
Mirror#31 0900 07(W600mm\*D40mm\*H900mm)

## PIRAMID-800

Basin#28 0800 16(W800mm\*D520mm\*H180mm)
Cabinet#17 0800 66.MD-T1(W800mm\*D520mm\*H790mm)
Mirror#31 0900 07(W600mm\*D40mm\*H900mm)