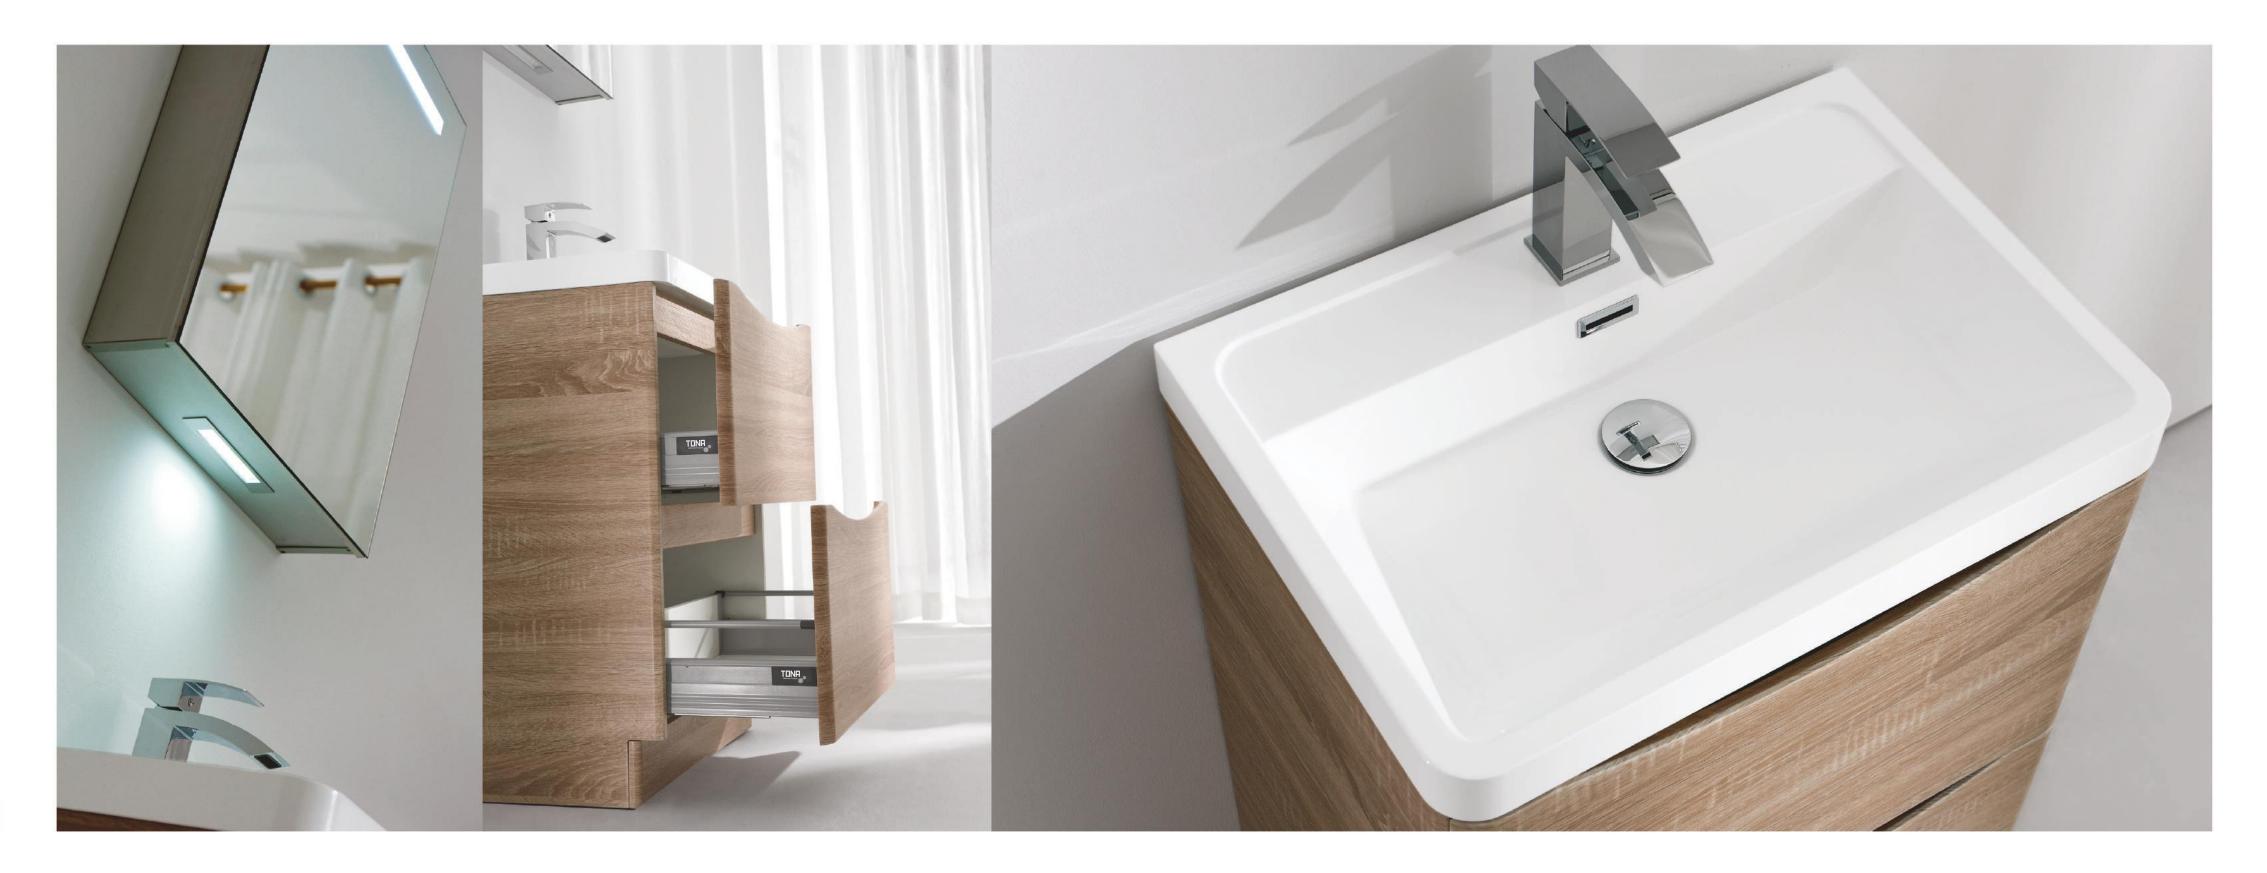

## **ANCONA-N**

#### **ANCONA-N-600**

Basin#28 0600 20(W600mm\*D420mm\*H140mm)
Cabinet#17 0600 95.GB(W600mm\*D420mm\*H450mm)
Mirror#34 0500 40(W500mm\*D126mm\*H700mm)