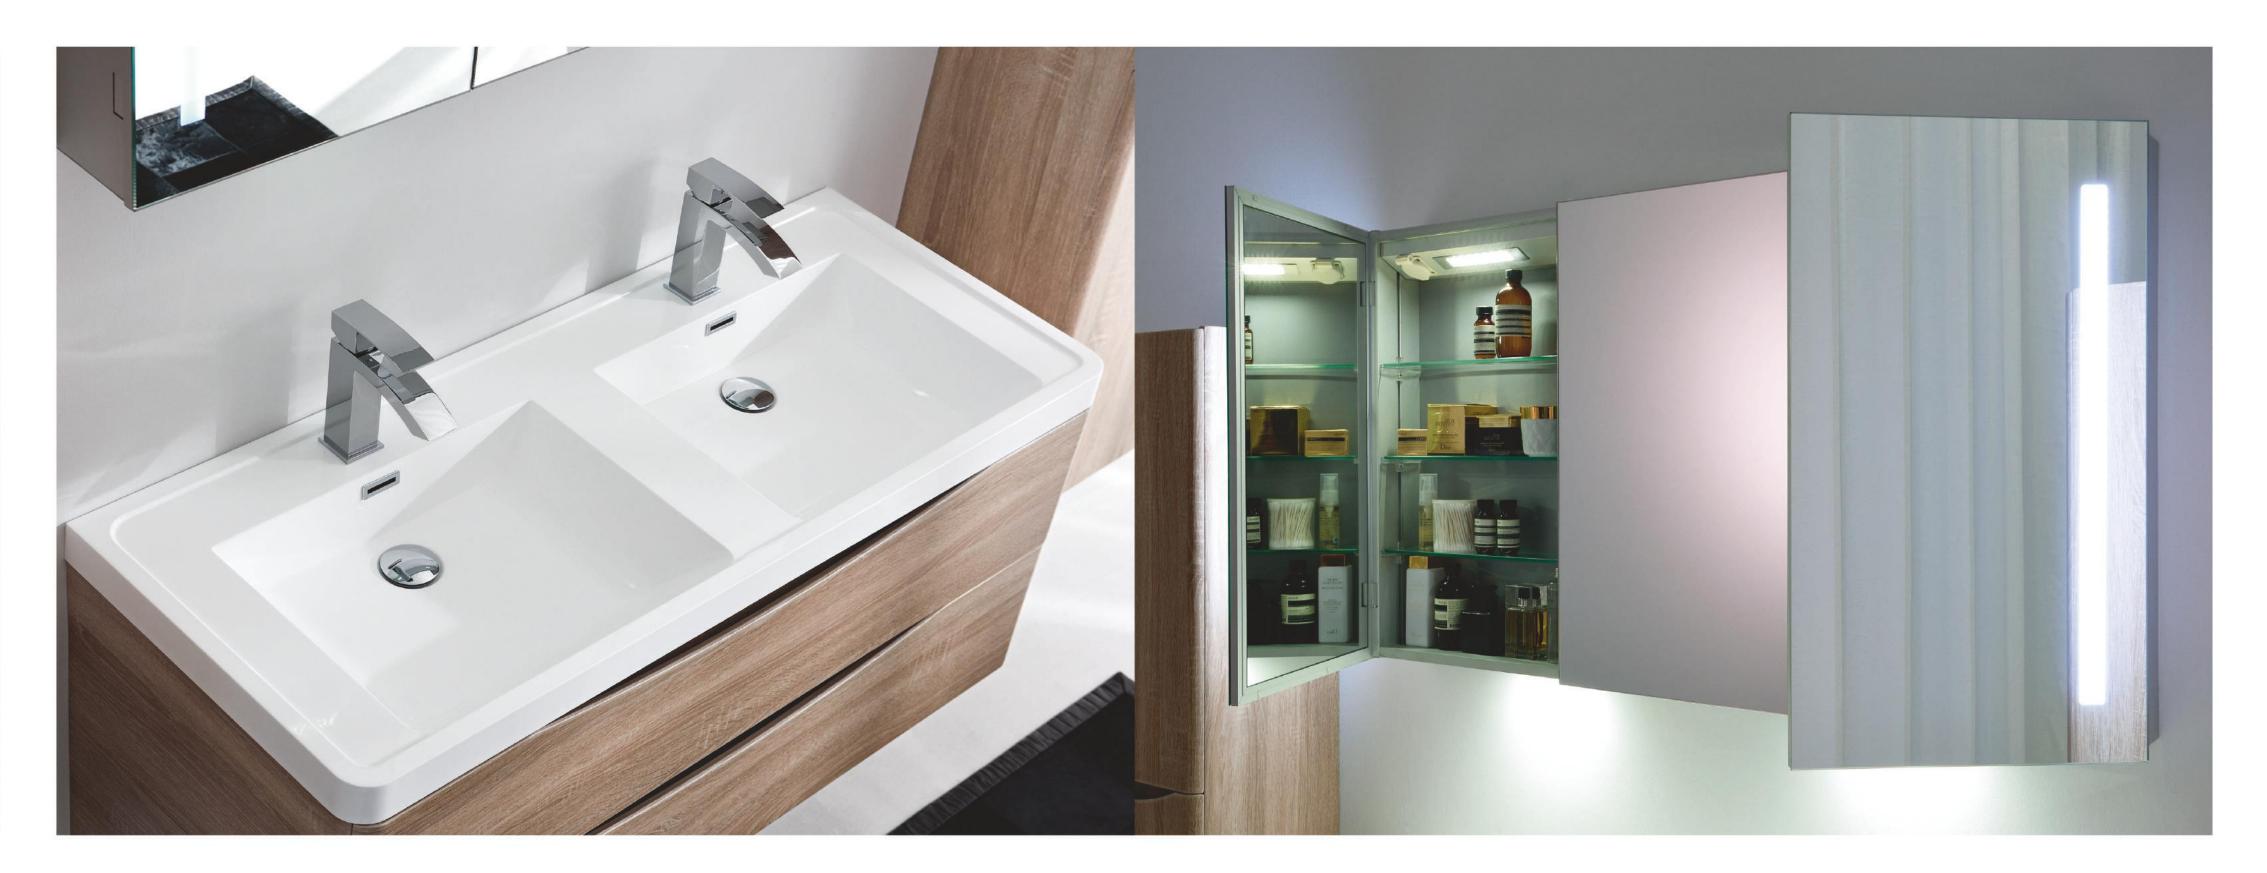

# ANCONA-N

#### ANCONA-N-1200

Basin#28 1200 18(W1200mm\*D480mm\*H140mm)
Cabinet#17 1200 91.GB(W1200mm\*D480mm\*H450mm)
Storage-L#47 1500 42.JB-T2(W400mm\*D300mm\*H1500mm)
Storage-R#47 1500 43.JB-T2(W400mm\*D300mm\*H1500mm)
Mirror#34 1200 40(W1200mm\*D126mm\*H700mm)