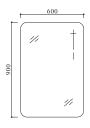

#### **ANCONA-N-600**

Basin#28 0600 20(W600mm\*D420mm\*H140mm)
Cabinet#17 0600 95.GB(W600mm\*D420mm\*H450mm)
Mirror#34 0500 40(W500mm\*D126mm\*H700mm)

## ANCONA-N-SF-600

Basin#28 0600 20(W600mm\*D420mm\*H140mm)
Cabinet#17 0600 97.GB(W600mm\*D420mm\*H800mm)
Mirror#34 0500 40(W500mm\*D126mm\*H700mm)