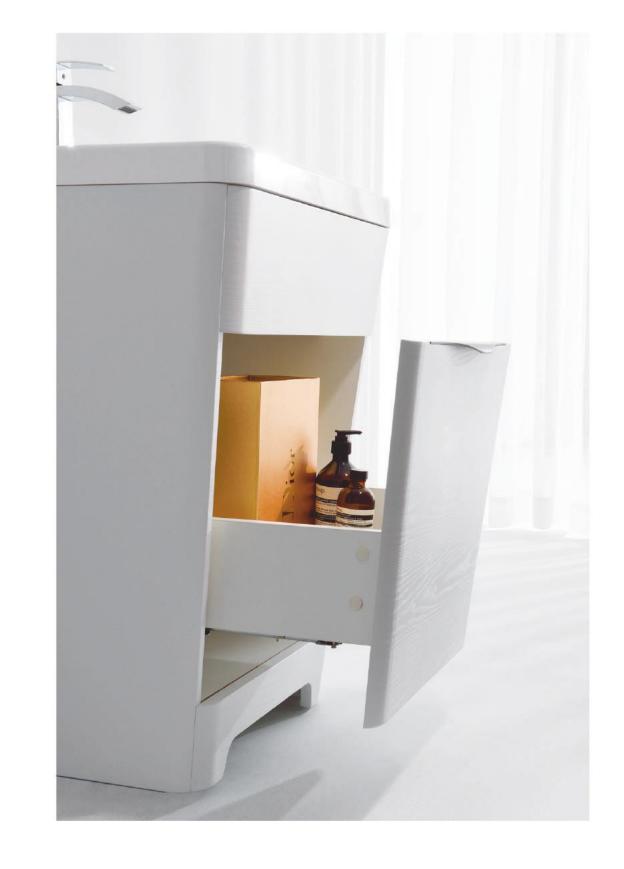

#### PIRAMID-650

Basin#28 0650 01(W650mm\*D520mm\*H180mm)
Cabinet#17 0650 07.MD(W800mm\*D520mm\*H790mm)
Mirror#31 0900 07(W600mm\*D40mm\*H900mm)

### PIRAMID-650

Basin#28 0650 01(W650mm\*D520mm\*H180mm)
Cabinet#17 0650 07.MD-T1(W800mm\*D520mm\*H790mm)
Mirror#31 0900 07(W600mm\*D40mm\*H900mm)

#### PIRAMID-650

Basin#28 0650 01(W650mm\*D520mm\*H180mm)
Cabinet#17 0650 12.MD(W650mm\*D520mm\*H790mm)
Mirror#31 0900 07(W600mm\*D40mm\*H900mm)

#### PIRAMID-650

Basin#28 0650 01(W650mm\*D520mm\*H180mm)
Cabinet#17 0650 12.MD-T1(W650mm\*D520mm\*H790mm)
Mirror#31 0900 07(W600mm\*D40mm\*H900mm)

#### PIRAMID-650

Basin#28 0650 01(W650mm\*D520mm\*H180mm)
Cabinet#17 0650 13.MD(W650mm\*D520mm\*H790mm)
Mirror#31 0900 07(W600mm\*D40mm\*H900mm)

#### PIRAMID-650

Basin#28 0650 01(W650mm\*D520mm\*H180mm)
Cabinet#17 0650 13.MD-T1(W650mm\*D520mm\*H790mm)
Mirror#31 0900 07(W600mm\*D40mm\*H900mm)