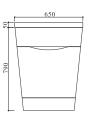

#### PIRAMID-650

Basin#28 0650 01(W650mm\*D520mm\*H180mm)
Cabinet#17 0650 07.MD(W800mm\*D520mm\*H790mm)
Mirror#31 0900 07(W600mm\*D40mm\*H900mm)

### PIRAMID-650

Basin#28 0650 01(W650mm\*D520mm\*H180mm)
Cabinet#17 0650 07.MD-T1(W800mm\*D520mm\*H790mm)
Mirror#31 0900 07(W600mm\*D40mm\*H900mm)

#### PIRAMID-650

Basin#28 0650 01(W650mm\*D520mm\*H180mm)
Cabinet#17 0650 12.MD(W650mm\*D520mm\*H790mm)
Mirror#31 0900 07(W600mm\*D40mm\*H900mm)

#### PIRAMID-650

Basin#28 0650 01(W650mm\*D520mm\*H180mm)
Cabinet#17 0650 12.MD-T1(W650mm\*D520mm\*H790mm)
Mirror#31 0900 07(W600mm\*D40mm\*H900mm)

#### PIRAMID-650

Basin#28 0650 01(W650mm\*D520mm\*H180mm)
Cabinet#17 0650 13.MD(W650mm\*D520mm\*H790mm)
Mirror#31 0900 07(W600mm\*D40mm\*H900mm)

#### PIRAMID-650

Basin#28 0650 01(W650mm\*D520mm\*H180mm)
Cabinet#17 0650 13.MD-T1(W650mm\*D520mm\*H790mm)
Mirror#31 0900 07(W600mm\*D40mm\*H900mm)