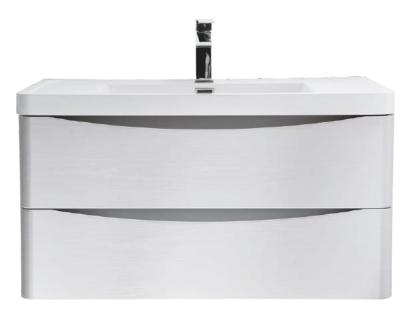

ions in our work. The goal is to create a product that makes unforgettable emotions.

We always keep up to date and never miss big Sanitary Ware Exhibitions all over the world. Some recent international exhibitions we have attended include in Hamburg, Shanghai and Italy.

BelBagno is a bathroom ware brand with Italian design and high quality. Our unrivalled range of products is backed by our exceptional delivery service and customer care, the kind we'd like to receive ourselves. Whether your project is domestic or commercial, Bella Bagno leads the way to a beautiful living.







































# ANCONA

































# ANCONA-N



# **Colour Chart**



9209 Chestnut



9102 Rose wood



9110 L.pine



9902 white.oak



9704 Sycamore



9705 B.Sycamore



9487 Lily white



9014 S.white

# Technical Information

## **ANCONA-N**







#### ANCONA-N-1200

Basin#28 1200 18(W1200mm\*D480mm\*H140mm)
Cabinet#17 1200 91.GB(W1200mm\*D480mm\*H450mm)
Storage-L#47 1500 42.JB-T2(W400mm\*D300mm\*H1500mm)
Storage-R#47 1500 43.JB-T2(W400mm\*D300mm\*H1500mm)
Mirror#34 1200 40(W1200mm\*D126mm\*H700mm)



### ANCONA-N-SF-1200

Basin#28 1200 18(W1200mm\*D480mm\*H140mm)
Cabinet#17 1200 94.GB(W1200mm\*D480mm\*H800mm)
Storage-L#47 1500 42.JB-T2(W400mm\*D300mm\*H1500mm)
Storage-R#47 1500 43.JB-T2(W400mm\*D300mm\*H1500mm)
Mirror#34 1200 40(W1200mm\*D126mm\*H700mm)







#### ANCONA-N-900

Basin#28 0900 10(W900mm\*D480mm\*H140mm)
Cabinet#17 0900 64.GB(W900mm\*D480mm\*H450mm)
Storage-L#47 1500 42.JB-T2(W400mm\*D300mm\*H1500mm)
Storage-R#47 1500 43.JB-T2(W400mm\*