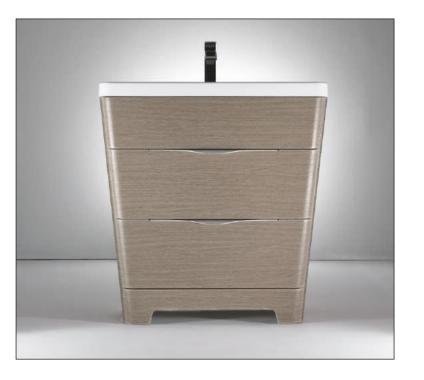

#### PIRAMID-800

Basin#28 0800 16(W800mm\*D520mm\*H180mm)
Cabinet#17 0800 58.MD(W800mm\*D520mm\*H790mm)
Mirror#31 0900 07(W600mm\*D40mm\*H900mm)

#### PIRAMID-800

Basin#28 0800 16(W800mm\*D520mm\*H180mm)
Cabinet#17 0800 58.MD-T1(W800mm\*D520mm\*H790mm)
Mirror#31 0900 07(W600mm\*D40mm\*H900mm)

#### PIRAMID-800

Basin#28 0800 16(W800mm\*D520mm\*H180mm)
Cabinet#17 0800 65.MD(W800mm\*D520mm\*H790mm)
Mirror#31 0900 07(W600mm\*D40mm\*H900mm)

### PIRAMID-800

Basin#28 0800 16(W800mm\*D520mm\*H180mm)
Cabinet#17 0800 65.MD-T1(W800mm\*D520mm\*H790mm)
Mirror#31 0900 07(W600mm\*D40mm\*H900mm)

#### PIRAMID-800

Basin#28 0800 16(W800mm\*D520mm\*H180mm)
Cabinet#17 0800 66.MD(W800mm\*D520mm\*H790mm)
Mirror#31 0900 07(W600mm\*D40mm\*H900mm)

## PIRAMID-800

Basin#28 0800 16(W800mm\*D520mm\*H180mm)
Cabinet#17 0800 66.MD-T1(W800mm\*D520mm\*H790mm)
Mirror#31 0900 07(W600mm\*D40mm\*H900mm)