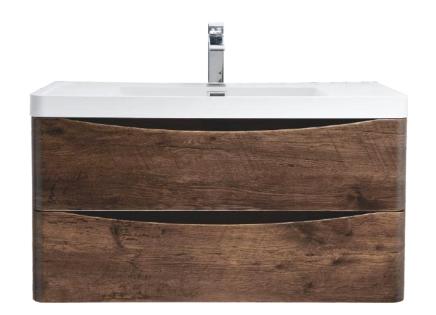

#### ANCONA-N-900

Basin#28 0900 10(W900mm\*D480mm\*H140mm)
Cabinet#17 0900 64.GB(W900mm\*D480mm\*H450mm)
Storage-L#47 1500 42.JB-T2(W400mm\*D300mm\*H1500mm)
Storage-R#47 1500 43.JB-T2(W400mm\*D300mm\*H1500mm)
Mirror#34 0900 40(W900mm\*D126mm\*H700mm)

### ANCONA-N-SF-900

Basin#28 0900 10(W900mm\*D480mm\*H140mm)
Cabinet#17 0900 66.GB(W900mm\*D480mm\*H800mm)
Storage-L#47 1500 42.JB-T2(W400mm\*D300mm\*H1500mm)
Storage-R#47 1500 43.JB-T2(W400mm\*D300mm\*H1500mm)
Mirror#34 0900 40(W900mm\*D126mm\*H700mm)

#### **ANCONA-N-900**

Basin#28 0900 10(W900mm\*D480mm\*H140mm)
Cabinet#17 0900 65.GH(W900mm\*D480mm\*H800mm)
Storage-L#47 1500 42.JB-T2(W400mm\*D300mm\*H1500mm)
Storage-R#47 1500 43.JB-T2(W400mm\*D300mm\*H1500mm)
Mirror#34 0900 40(W900mm\*D126mm\*H700mm)