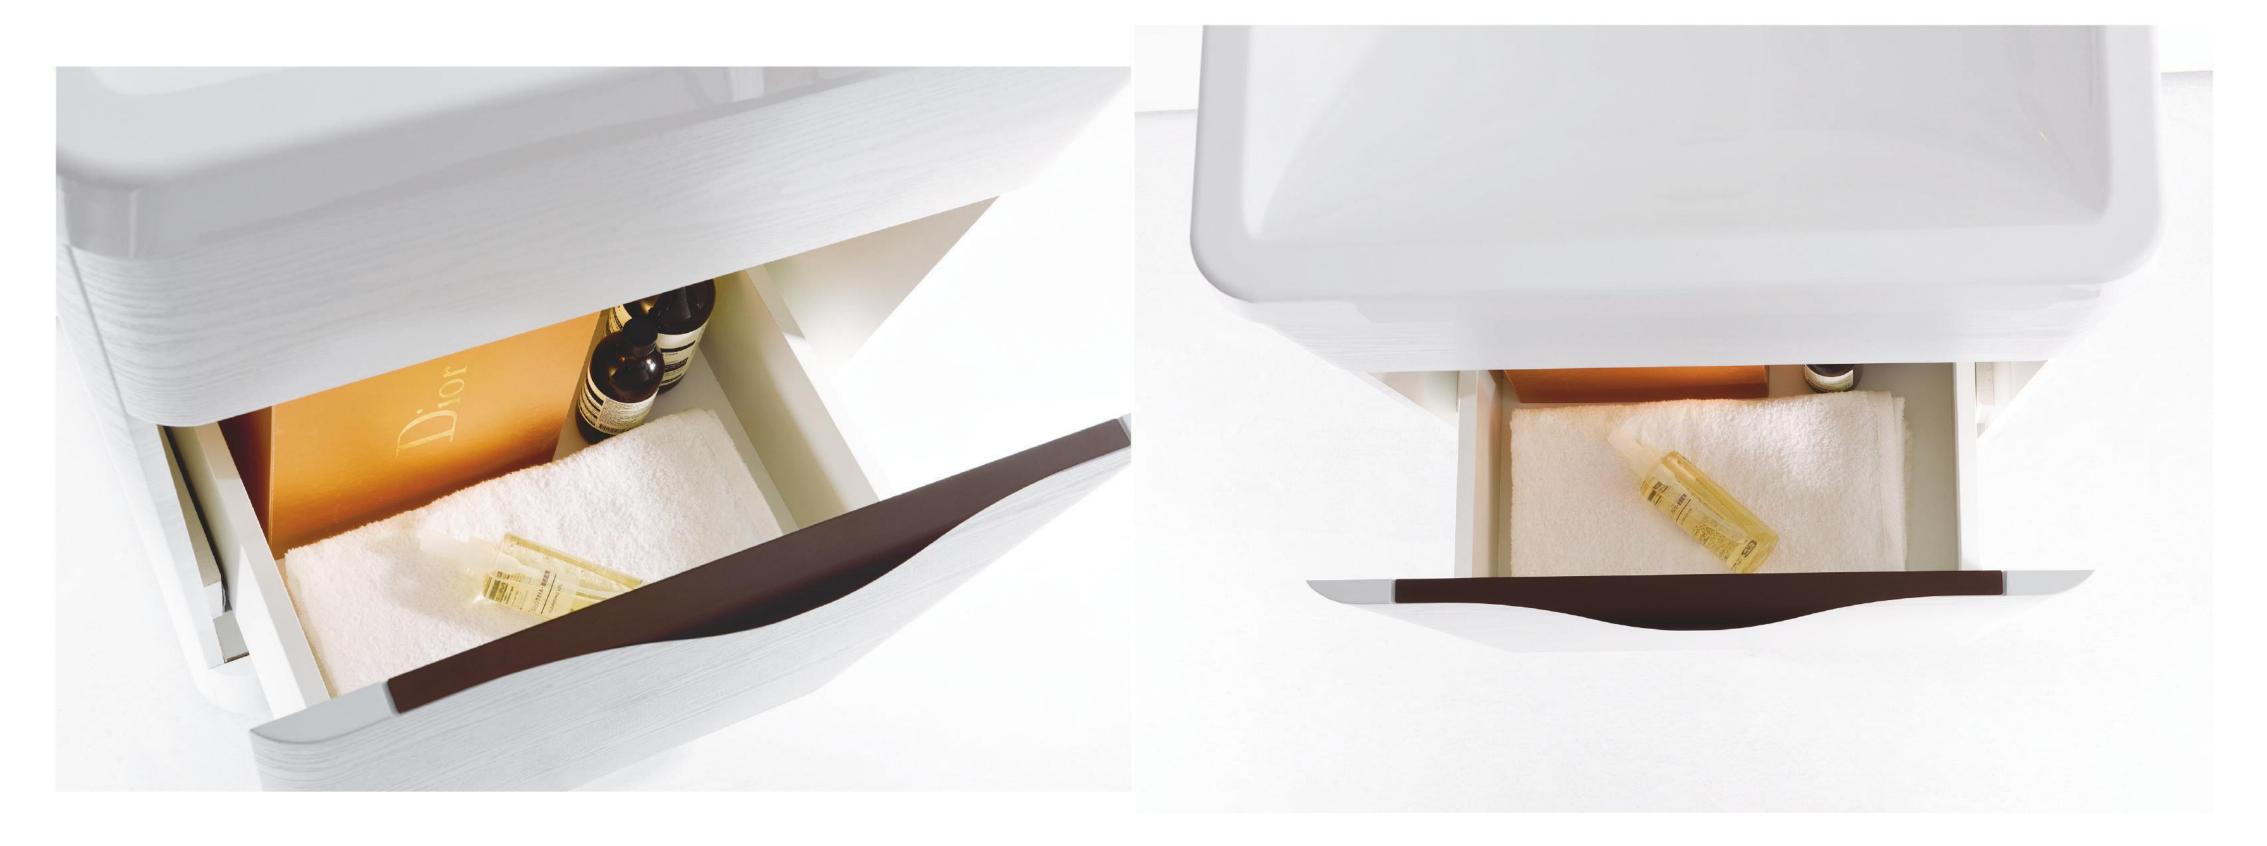

#### PIRAMID-650

Basin#28 0650 01(W650mm\*D520mm\*H180mm)
Cabinet#17 0650 07.MD(W800mm\*D520mm\*H790mm)
Mirror#31 0900 07(W600mm\*D40mm\*H900mm)

### PIRAMID-650

Basin#28 0650 01(W650mm\*D520mm\*H180mm)
Cabinet#17 0650 07.MD-T1(W800mm\*D520mm\*H790mm)
Mirror#31 0900 07(W600mm\*D40mm\*H900mm)

#### PIRAMID-650

Basin#28 0650 01(W650mm\*D520mm\*H180mm)
Cabinet#17 0650 12.MD(W650mm\*D520mm\*H790mm)
Mirror#31 0900 07(W600mm\*D40mm\*H900mm)

#### PIRAMID-650

Basin#28 0650 01(W650mm\*D520mm\*H180mm)
Cabinet#17 0650 12.MD-T1(W650mm\*D520mm\*H790mm)
Mirror#31 0900 07(W600mm\*D40mm\*H900mm)

#### PIRAMID-650

Basin#28 0650 01(W650mm\*D520mm\*H180mm)
Cabinet#17 0650 13.MD(W650mm\*D520mm\*H790mm)
Mirror#31 0900 07(W600mm\*D40mm\*H900mm)

#### PIRAMID-650

Basin#28 0650 01(W650mm\*D520mm\*H180mm)
Cabinet#17 0650 13.MD-T1(W650mm\*D520mm\*H790mm)
Mirror#31 0900 07(W600mm\*D40mm\*H900mm)