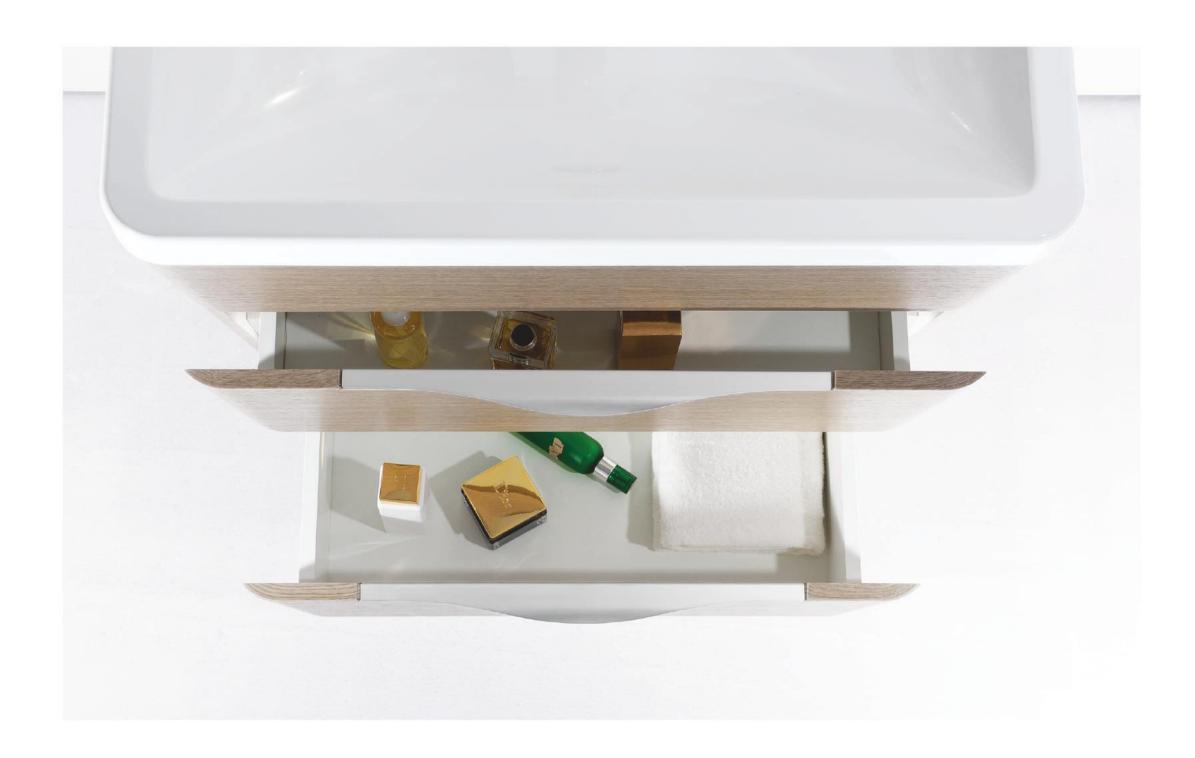

. The Bella Bagno team is international with four central offices in Bologna (Italy), Moscow (Russia), Shanghai (China) and Sydney (Australia). We do not use simple and obvious solutions in our work. The goal is to create a product that makes unforgettable emotions.

We always keep up to date and never miss big Sanitary Ware Exhibitions all over the world. Some recent international exhibitions we have attended include in Hamburg, Shanghai and Italy.

BelBagno is a bathroom ware brand with Italian design and high quality. Our unrivalled range of products is backed by our exceptional delivery service and customer care, the kind we'd like to receive ourselves. Whether your project is domestic or commercial, Bella Bagno leads the way to a beautiful living.







































# ANCONA

































# ANCONA-N



# **Colour Chart**



9209 Chestnut



9102 Rose wood



9110 L.pine



9902 white.oak



9704 Sycamore



9705 B.Sycamore



9487 Lily white



9014 S.white

# Technical Information

## **ANCONA-N**







#### ANCONA-N-1200

Basin#28 1200 18(W1200mm\*D480mm\*H140mm)
Cabinet#17 1200 91.GB(W1200mm\*D480mm\*H450mm)
Storage-L#47 1500 42.JB-T2(W400mm\*D300mm\*H1500mm)
Storage-R#47 1500 43.JB-T2(W400mm\*D300mm\*H1500mm)
Mirror#34 1200 40(W1200mm\*D126mm\*H700mm)



### ANCONA-N-SF-1200

Basin#28 1200 18(W1200mm\*D480mm\*H140mm)
Cabinet#17 1200 94.GB(W1200mm\*D480mm\*H800mm)
Storage-L#47 1500 42.JB-T2(W400mm\*D300mm\*H1500mm)
Storage-R#47 1500 43.JB-T2(W400mm\*D300mm\*H1500mm)
Mirror#34 1200 40(W1200mm\*D126mm\*H700mm)







#### ANCONA