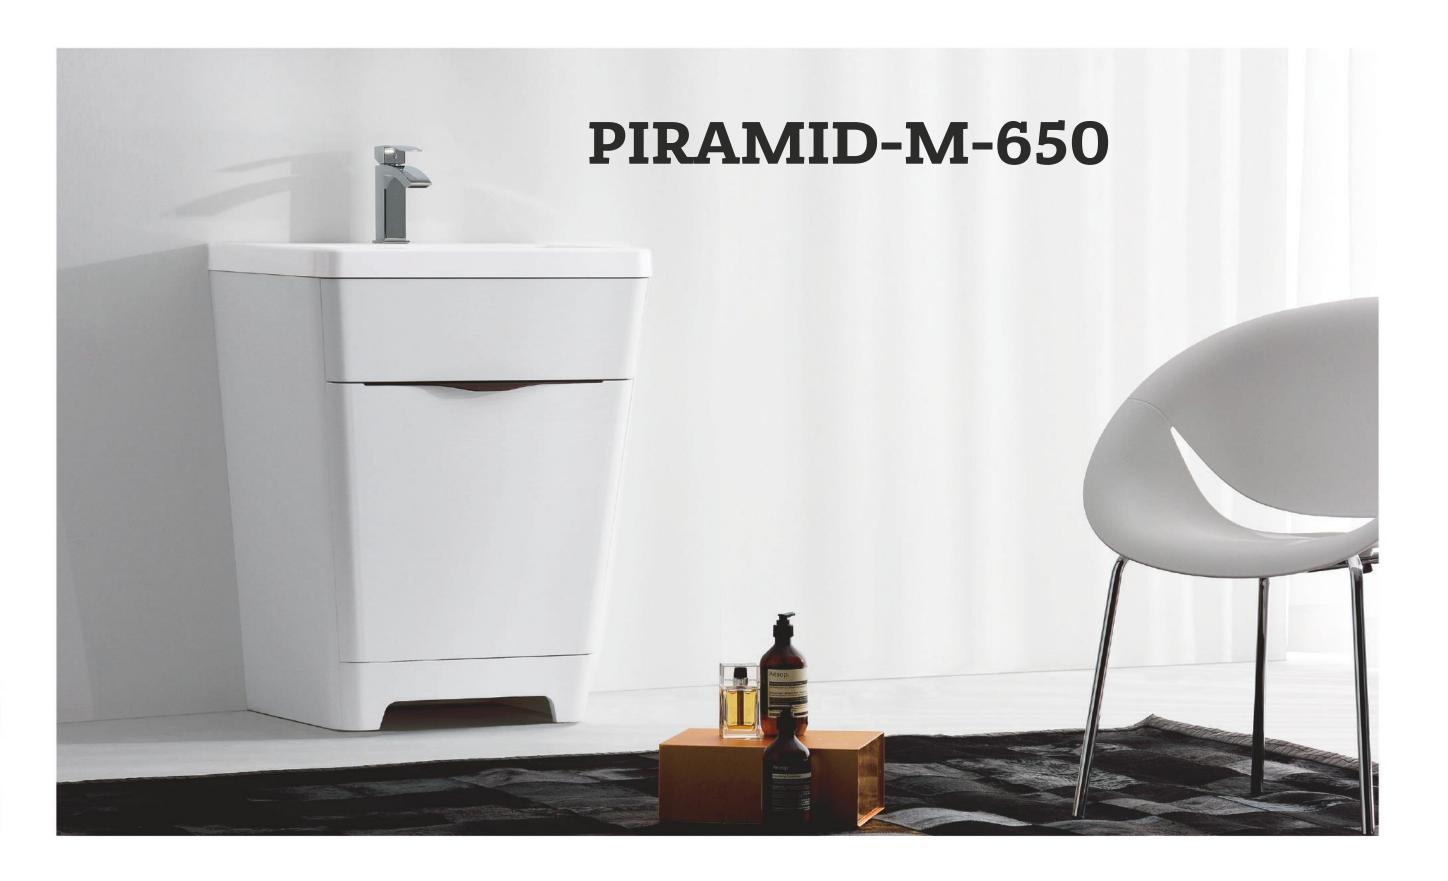

#### PIRAMID-650

Basin#28 0650 01(W650mm\*D520mm\*H180mm)
Cabinet#17 0650 07.MD(W800mm\*D520mm\*H790mm)
Mirror#31 0900 07(W600mm\*D40mm\*H900mm)

### PIRAMID-650

Basin#28 0650 01(W650mm\*D520mm\*H180mm)
Cabinet#17 0650 07.MD-T1(W800mm\*D520mm\*H790mm)
Mirror#31 0900 07(W600mm\*D40mm\*H900mm)

#### PIRAMID-650

Basin#28 0650 01(W650mm\*D520mm\*H180mm)
Cabinet#17 0650 12.MD(W650mm\*D520mm\*H790mm)
Mirror#31 0900 07(W600mm\*D40mm\*H900mm)

#### PIRAMID-650

Basin#28 0650 01(W650mm\*D520mm\*H180mm)
Cabinet#17 0650 12.MD-T1(W650mm\*D520mm\*H790mm)
Mirror#31 0900 07(W600mm\*D40mm\*H900mm)

#### PIRAMID-650

Basin#28 0650 01(W650mm\*D520mm\*H180mm)
Cabinet#17 0650 13.MD(W650mm\*D520mm\*H790mm)
Mirror#31 0900 07(W600mm\*D40mm\*H900mm)

#### PIRAMID-650

Basin#28 0650 01(W650mm\*D520mm\*H180mm)
Cabinet#17 0650 13.MD-T1(W650mm\*D520mm\*H790mm)
Mirror#31 0900 07(W600mm\*D40mm\*H900mm)