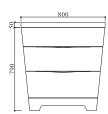

#### PIRAMID-800

Basin#28 0800 16(W800mm\*D520mm\*H180mm)
Cabinet#17 0800 58.MD(W800mm\*D520mm\*H790mm)
Mirror#31 0900 07(W600mm\*D40mm\*H900mm)

#### PIRAMID-800

Basin#28 0800 16(W800mm\*D520mm\*H180mm)
Cabinet#17 0800 58.MD-T1(W800mm\*D520mm\*H790mm)
Mirror#31 0900 07(W600mm\*D40mm\*H900mm)

#### PIRAMID-800

Basin#28 0800 16(W800mm\*D520mm\*H180mm)
Cabinet#17 0800 65.MD(W800mm\*D520mm\*H790mm)
Mirror#31 0900 07(W600mm\*D40mm\*H900mm)

### PIRAMID-800

Basin#28 0800 16(W800mm\*D520mm\*H180mm)
Cabinet#17 0800 65.MD-T1(W800mm\*D520mm\*H790mm)
Mirror#31 0900 07(W600mm\*D40mm\*H900mm)

#### PIRAMID-800

Basin#28 0800 16(W800mm\*D520mm\*H180mm)
Cabinet#17 0800 66.MD(W800mm\*D520mm\*H790mm)
Mirror#31 0900 07(W600mm\*D40mm\*H900mm)

## PIRAMID-800

Basin#28 0800 16(W800mm\*D520mm\*H180mm)
Cabinet#17 0800 66.MD-T1(W800mm\*D520mm\*H790mm)
Mirror#31 0900 07(W600mm\*D40mm\*H900mm)