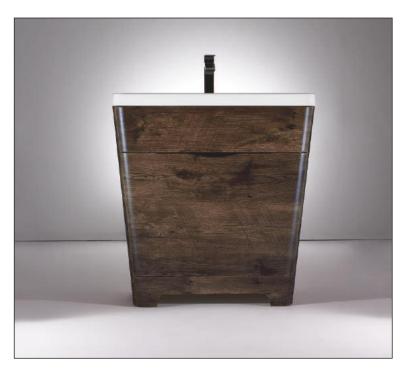

#### **ANCONA-N-600**

Basin#28 0600 20(W600mm\*D420mm\*H140mm)
Cabinet#17 0600 95.GB(W600mm\*D420mm\*H450mm)
Mirror#34 0500 40(W500mm\*D126mm\*H700mm)

## ANCONA-N-SF-600

Basin#28 0600 20(W600mm\*D420mm\*H140mm)
Cabinet#17 0600 97.GB(W600mm\*D420mm\*H800mm)
Mirror#34 0500 40(W500mm\*D126mm\*H700mm)