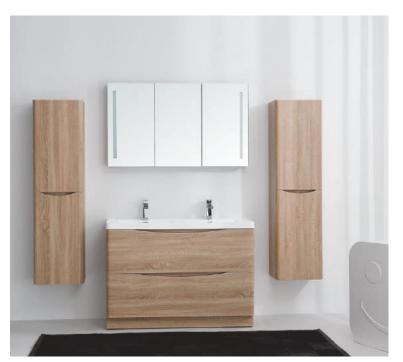

# ANCONA

#### ANCONA-N-1200

Basin#28 1200 18(W1200mm\*D480mm\*H140mm)
Cabinet#17 1200 91.GB(W1200mm\*D480mm\*H450mm)
Storage-L#47 1500 42.JB-T2(W400mm\*D300mm\*H1500mm)
Storage-R#47 1500 43.JB-T2(W400mm\*D300mm\*H1500mm)
Mirror#34 1200 40(W1200mm\*D126mm\*H700mm)