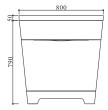

#### PIRAMID-800

Basin#28 0800 16(W800mm\*D520mm\*H180mm)
Cabinet#17 0800 58.MD(W800mm\*D520mm\*H790mm)
Mirror#31 0900 07(W600mm\*D40mm\*H900mm)

#### PIRAMID-800

Basin#28 0800 16(W800mm\*D520mm\*H180mm)
Cabinet#17 0800 58.MD-T1(W800mm\*D520mm\*H790mm)
Mirror#31 0900 07(W600mm\*D40mm\*H900mm)

#### PIRAMID-800

Basin#28 0800 16(W800mm\*D520mm\*H180mm)
Cabinet#17 0800 65.MD(W800mm\*D520mm\*H790mm)
Mirror#31 0900 07(W600mm\*D40mm\*H900mm)

### PIRAMID-800

Basin#28 0800 16(W800mm\*D520mm\*H180mm)
Cabinet#17 0800 65.MD-T1(W800mm\*D520mm\*H790mm)
Mirror#31 0900 07(W600mm\*D40mm\*H900mm)

#### PIRAMID-800

Basin#28 0800 16(W800mm\*D520mm\*H180mm)
Cabinet#17 0800 66.MD(W800mm\*D520mm\*H790mm)
Mirror#31 0900 07(W600mm\*D40mm\*H900mm)

## PIRAMID-800

Basin#28 0800 16(W800mm\*D520mm\*H180mm)
Cabinet#17 0800 66.MD-T1(W800mm\*D520mm\*H790mm)
Mirror#31 0900 07(W600mm\*D40mm\*H900mm)