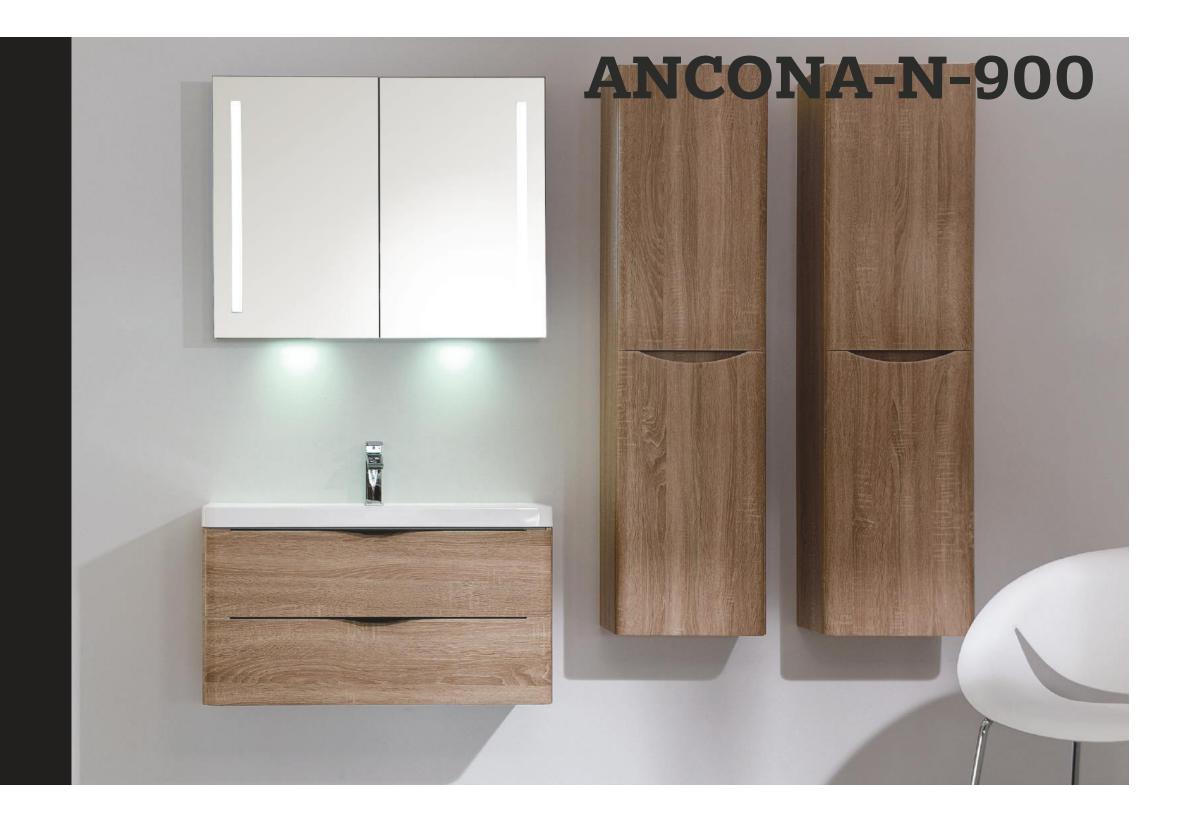

#### ANCONA-N-900

Basin#28 0900 10(W900mm\*D480mm\*H140mm)
Cabinet#17 0900 64.GB(W900mm\*D480mm\*H450mm)
Storage-L#47 1500 42.JB-T2(W400mm\*D300mm\*H1500mm)
Storage-R#47 1500 43.JB-T2(W400mm\*D300mm\*H1500mm)
Mirror#34 0900 40(W900mm\*D126mm\*H700mm)