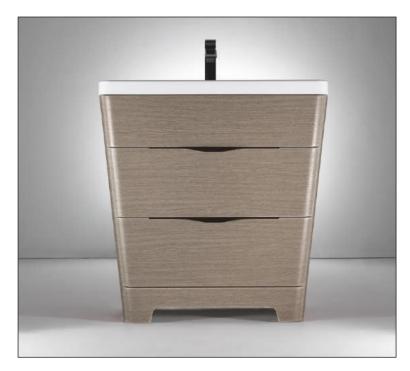

#### PIRAMID-800

Basin#28 0800 16(W800mm\*D520mm\*H180mm)
Cabinet#17 0800 58.MD(W800mm\*D520mm\*H790mm)
Mirror#31 0900 07(W600mm\*D40mm\*H900mm)

#### PIRAMID-800

Basin#28 0800 16(W800mm\*D520mm\*H180mm)
Cabinet#17 0800 58.MD-T1(W800mm\*D520mm\*H790mm)
Mirror#31 0900 07(W600mm\*D40mm\*H900mm)

#### PIRAMID-800

Basin#28 0800 16(W800mm\*D520mm\*H180mm)
Cabinet#17 0800 65.MD(W800mm\*D520mm\*H790mm)
Mirror#31 0900 07(W600mm\*D40mm\*H900mm)

### PIRAMID-800

Basin#28 0800 16(W800mm\*D520mm\*H180mm)
Cabinet#17 0800 65.MD-T1(W800mm\*D520mm\*H790mm)
Mirror#31 0900 07(W600mm\*D40mm\*H900mm)

#### PIRAMID-800

Basin#28 0800 16(W800mm\*D520mm\*H180mm)
Cabinet#17 0800 66.MD(W800mm\*D520mm\*H790mm)
Mirror#31 0900 07(W600mm\*D40mm\*H900mm)

## PIRAMID-800

Basin#28 0800 16(W800mm\*D520mm\*H180mm)
Cabinet#17 0800 66.MD-T1(W800mm\*D520mm\*H790mm)
Mirror#31 0900 07(W600mm\*D40mm\*H900mm)