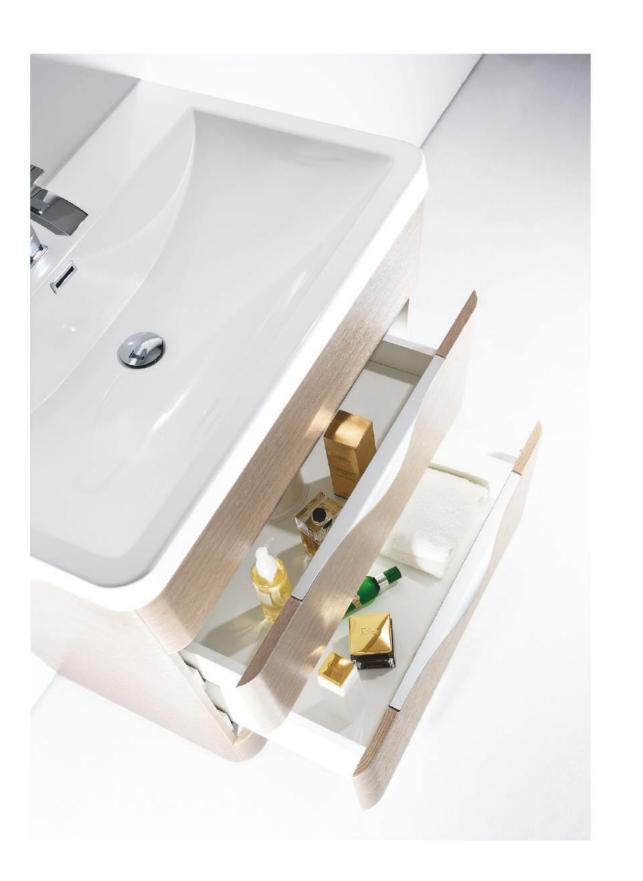

es. The Bella Bagno team is international with four central offices in Bologna (Italy), Moscow (Russia), Shanghai (China) and Sydney (Australia). We do not use simple and obvious solutions in our work. The goal is to create a product that makes unforgettable emotions.

We always keep up to date and never miss big Sanitary Ware Exhibitions all over the world. Some recent international exhibitions we have attended include in Hamburg, Shanghai and Italy.

BelBagno is a bathroom ware brand with Italian design and high quality. Our unrivalled range of products is backed by our exceptional delivery service and customer care, the kind we'd like to receive ourselves. Whether your project is domestic or commercial, Bella Bagno leads the way to a beautiful living.







































# ANCONA

































# ANCONA-N



# **Colour Chart**



9209 Chestnut



9102 Rose wood



9110 L.pine



9902 white.oak



9704 Sycamore



9705 B.Sycamore



9487 Lily white



9014 S.white

# Technical Information

## **ANCONA-N**







#### ANCONA-N-1200

Basin#28 1200 18(W1200mm\*D480mm\*H140mm)
Cabinet#17 1200 91.GB(W1200mm\*D480mm\*H450mm)
Storage-L#47 1500 42.JB-T2(W400mm\*D300mm\*H1500mm)
Storage-R#47 1500 43.JB-T2(W400mm\*D300mm\*H1500mm)
Mirror#34 1200 40(W1200mm\*D126mm\*H700mm)



### ANCONA-N-SF-1200

Basin#28 1200 18(W1200mm\*D480mm\*H140mm)
Cabinet#17 1200 94.GB(W1200mm\*D480mm\*H800mm)
Storage-L#47 1500 42.JB-T2(W400mm\*D300mm\*H1500mm)
Storage-R#47 1500 43.JB-T2(W400mm\*D300mm\*H1500mm)
Mirror#34 1200 40(W1200mm\*D126mm\*H700mm)







#### ANCO