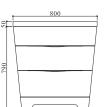

#### PIRAMID-650

Basin#28 0650 01(W650mm\*D520mm\*H180mm)
Cabinet#17 0650 07.MD(W800mm\*D520mm\*H790mm)
Mirror#31 0900 07(W600mm\*D40mm\*H900mm)

### PIRAMID-650

Basin#28 0650 01(W650mm\*D520mm\*H180mm)
Cabinet#17 0650 07.MD-T1(W800mm\*D520mm\*H790mm)
Mirror#31 0900 07(W600mm\*D40mm\*H900mm)

#### PIRAMID-650

Basin#28 0650 01(W650mm\*D520mm\*H180mm)
Cabinet#17 0650 12.MD(W650mm\*D520mm\*H790mm)
Mirror#31 0900 07(W600mm\*D40mm\*H900mm)

#### PIRAMID-650

Basin#28 0650 01(W650mm\*D520mm\*H180mm)
Cabinet#17 0650 12.MD-T1(W650mm\*D520mm\*H790mm)
Mirror#31 0900 07(W600mm\*D40mm\*H900mm)

#### PIRAMID-650

Basin#28 0650 01(W650mm\*D520mm\*H180mm)
Cabinet#17 0650 13.MD(W650mm\*D520mm\*H790mm)
Mirror#31 0900 07(W600mm\*D40mm\*H900mm)

#### PIRAMID-650

Basin#28 0650 01(W650mm\*D520mm\*H180mm)
Cabinet#17 0650 13.MD-T1(W650mm\*D520mm\*H790mm)
Mirror#31 0900 07(W600mm\*D40mm\*H900mm)