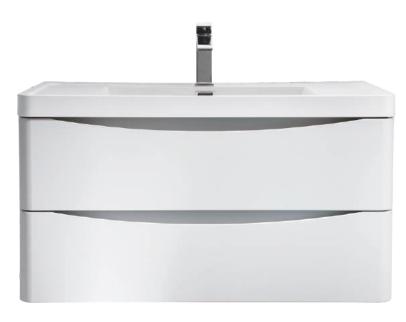

he goal is to create a product that makes unforgettable emotions.

We always keep up to date and never miss big Sanitary Ware Exhibitions all over the world. Some recent international exhibitions we have attended include in Hamburg, Shanghai and Italy.

BelBagno is a bathroom ware brand with Italian design and high quality. Our unrivalled range of products is backed by our exceptional delivery service and customer care, the kind we'd like to receive ourselves. Whether your project is domestic or commercial, Bella Bagno leads the way to a beautiful living.







































# ANCONA

































# ANCONA-N



# **Colour Chart**



9209 Chestnut



9102 Rose wood



9110 L.pine



9902 white.oak



9704 Sycamore



9705 B.Sycamore



9487 Lily white



9014 S.white

# Technical Information

## **ANCONA-N**







#### ANCONA-N-1200

Basin#28 1200 18(W1200mm\*D480mm\*H140mm)
Cabinet#17 1200 91.GB(W1200mm\*D480mm\*H450mm)
Storage-L#47 1500 42.JB-T2(W400mm\*D300mm\*H1500mm)
Storage-R#47 1500 43.JB-T2(W400mm\*D300mm\*H1500mm)
Mirror#34 1200 40(W1200mm\*D126mm\*H700mm)



### ANCONA-N-SF-1200

Basin#28 1200 18(W1200mm\*D480mm\*H140mm)
Cabinet#17 1200 94.GB(W1200mm\*D480mm\*H800mm)
Storage-L#47 1500 42.JB-T2(W400mm\*D300mm\*H1500mm)
Storage-R#47 1500 43.JB-T2(W400mm\*D300mm\*H1500mm)
Mirror#34 1200 40(W1200mm\*D126mm\*H700mm)







#### ANCONA-N-900

Basin#28 0900 10(W900mm\*D480mm\*H140mm)
Cabinet#17 0900 64.GB(W900mm\*D480mm\*H450mm)
Storage-L#47 1500 42.JB-T2(W400mm\*D300mm\*H1500mm)
Storage-R#47 1500 43.JB-T2(W400mm\*D300mm\*H1500mm)
Mi