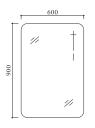

#### ANCONA-N-900

Basin#28 0900 10(W900mm\*D480mm\*H140mm)
Cabinet#17 0900 64.GB(W900mm\*D480mm\*H450mm)
Storage-L#47 1500 42.JB-T2(W400mm\*D300mm\*H1500mm)
Storage-R#47 1500 43.JB-T2(W400mm\*D300mm\*H1500mm)
Mirror#34 0900 40(W900mm\*D126mm\*H700mm)

### ANCONA-N-SF-900

Basin#28 0900 10(W900mm\*D480mm\*H140mm)
Cabinet#17 0900 66.GB(W900mm\*D480mm\*H800mm)
Storage-L#47 1500 42.JB-T2(W400mm\*D300mm\*H1500mm)
Storage-R#47 1500 43.JB-T2(W400mm\*D300mm\*H1500mm)
Mirror#34 0900 40(W900mm\*D126mm\*H700mm)

#### **ANCONA-N-900**

Basin#28 0900 10(W900mm\*D480mm\*H140mm)
Cabinet#17 0900 65.GH(W900mm\*D480mm\*H800mm)
Storage-L#47 1500 42.JB-T2(W400mm\*D300mm\*H1500mm)
Storage-R#47 1500 43.JB-T2(W400mm\*D300mm\*H1500mm)
Mirror#34 0900 40(W900mm\*D126mm\*H700mm)