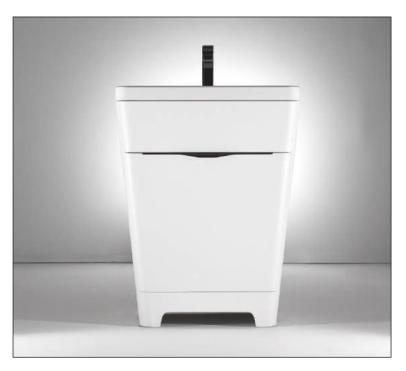

#### PIRAMID-650

Basin#28 0650 01(W650mm\*D520mm\*H180mm)
Cabinet#17 0650 07.MD(W800mm\*D520mm\*H790mm)
Mirror#31 0900 07(W600mm\*D40mm\*H900mm)

### PIRAMID-650

Basin#28 0650 01(W650mm\*D520mm\*H180mm)
Cabinet#17 0650 07.MD-T1(W800mm\*D520mm\*H790mm)
Mirror#31 0900 07(W600mm\*D40mm\*H900mm)

#### PIRAMID-650

Basin#28 0650 01(W650mm\*D520mm\*H180mm)
Cabinet#17 0650 12.MD(W650mm\*D520mm\*H790mm)
Mirror#31 0900 07(W600mm\*D40mm\*H900mm)

#### PIRAMID-650

Basin#28 0650 01(W650mm\*D520mm\*H180mm)
Cabinet#17 0650 12.MD-T1(W650mm\*D520mm\*H790mm)
Mirror#31 0900 07(W600mm\*D40mm\*H900mm)

#### PIRAMID-650

Basin#28 0650 01(W650mm\*D520mm\*H180mm)
Cabinet#17 0650 13.MD(W650mm\*D520mm\*H790mm)
Mirror#31 0900 07(W600mm\*D40mm\*H900mm)

#### PIRAMID-650

Basin#28 0650 01(W650mm\*D520mm\*H180mm)
Cabinet#17 0650 13.MD-T1(W650mm\*D520mm\*H790mm)
Mirror#31 0900 07(W600mm\*D40mm\*H900mm)