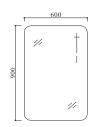

#### PIRAMID-800

Basin#28 0800 16(W800mm\*D520mm\*H180mm)
Cabinet#17 0800 58.MD(W800mm\*D520mm\*H790mm)
Mirror#31 0900 07(W600mm\*D40mm\*H900mm)

#### PIRAMID-800

Basin#28 0800 16(W800mm\*D520mm\*H180mm)
Cabinet#17 0800 58.MD-T1(W800mm\*D520mm\*H790mm)
Mirror#31 0900 07(W600mm\*D40mm\*H900mm)