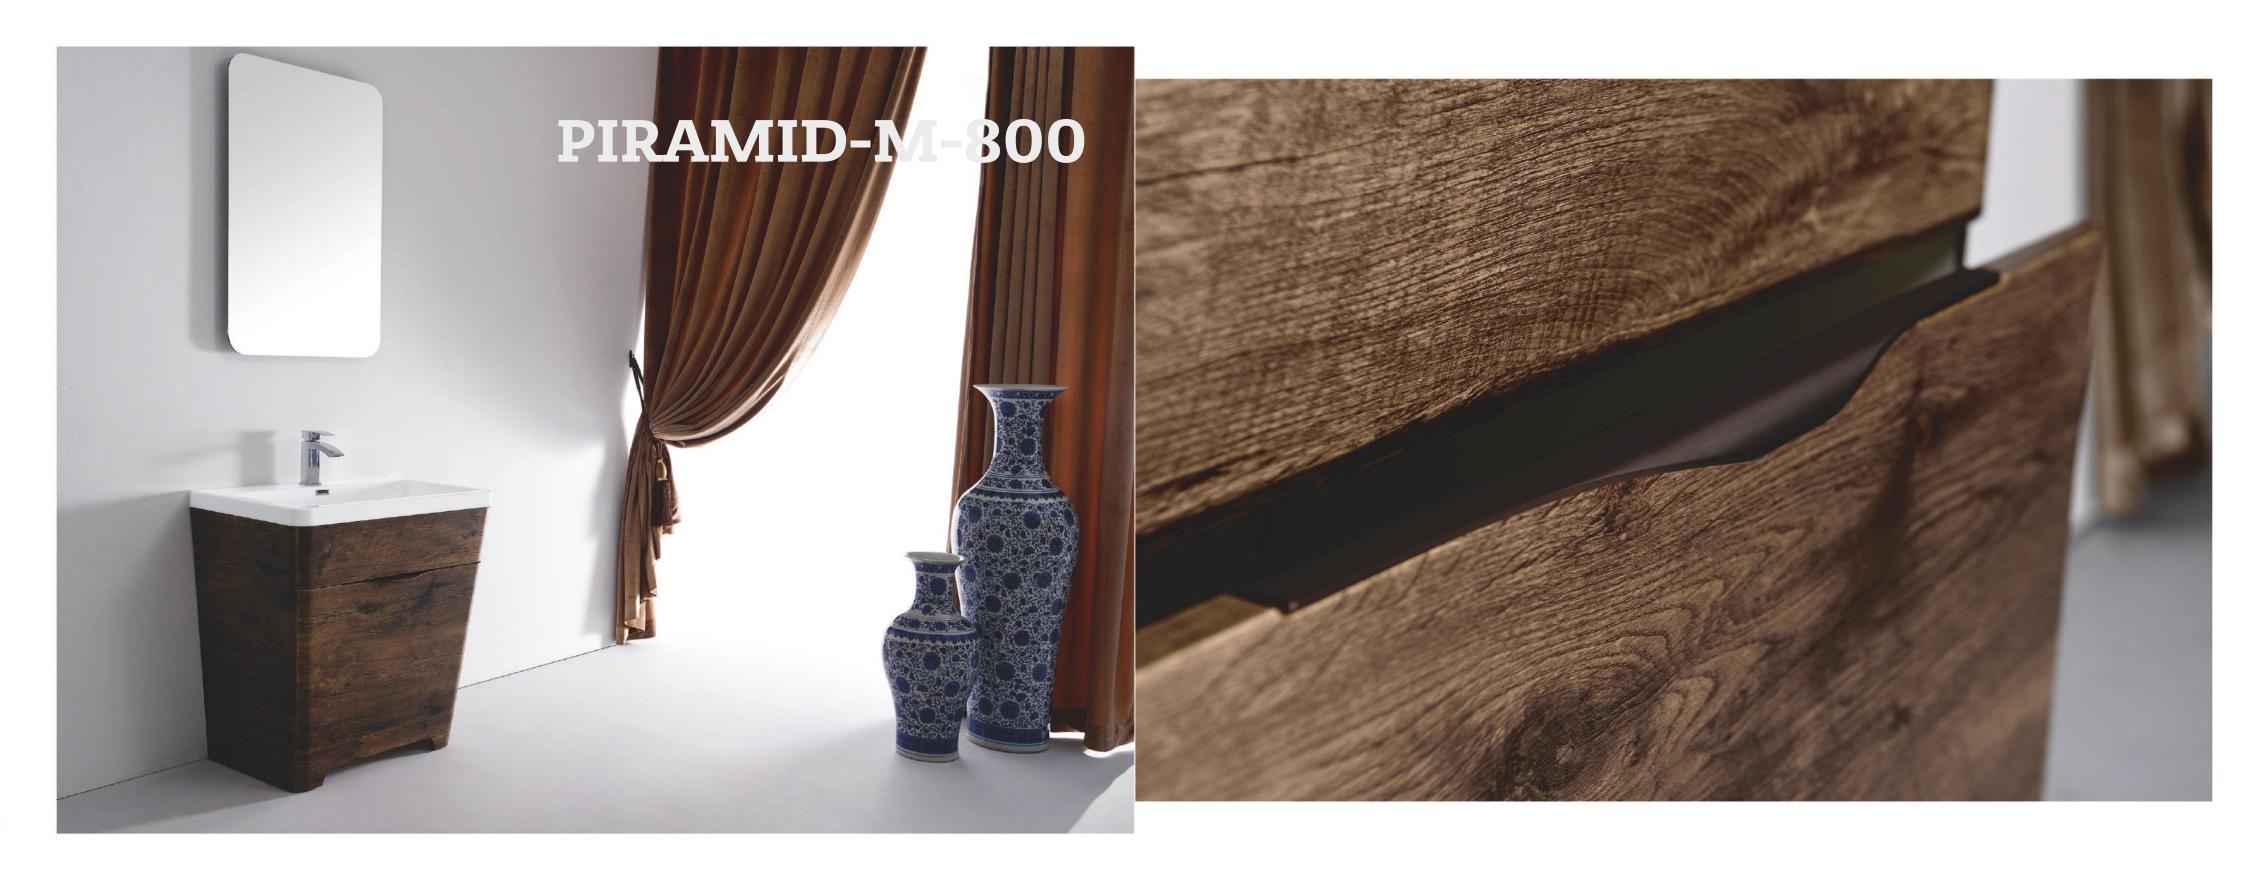

#### PIRAMID-800

Basin#28 0800 16(W800mm\*D520mm\*H180mm)
Cabinet#17 0800 58.MD(W800mm\*D520mm\*H790mm)
Mirror#31 0900 07(W600mm\*D40mm\*H900mm)

#### PIRAMID-800

Basin#28 0800 16(W800mm\*D520mm\*H180mm)
Cabinet#17 0800 58.MD-T1(W800mm\*D520mm\*H790mm)
Mirror#31 0900 07(W600mm\*D40mm\*H900mm)