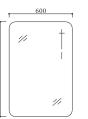

#### PIRAMID-800

Basin#28 0800 16(W800mm\*D520mm\*H180mm)
Cabinet#17 0800 58.MD(W800mm\*D520mm\*H790mm)
Mirror#31 0900 07(W600mm\*D40mm\*H900mm)

#### PIRAMID-800

Basin#28 0800 16(W800mm\*D520mm\*H180mm)
Cabinet#17 0800 58.MD-T1(W800mm\*D520mm\*H790mm)
Mirror#31 0900 07(W600mm\*D40mm\*H900mm)

#### PIRAMID-800

Basin#28 0800 16(W800mm\*D520mm\*H180mm)
Cabinet#17 0800 65.MD(W800mm\*D520mm\*H790mm)
Mirror#31 0900 07(W600mm\*D40mm\*H900mm)

### PIRAMID-800

Basin#28 0800 16(W800mm\*D520mm\*H180mm)
Cabinet#17 0800 65.MD-T1(W800mm\*D520mm\*H790mm)
Mirror#31 0900 07(W600mm\*D40mm\*H900mm)

#### PIRAMID-800

Basin#28 0800 16(W800mm\*D520mm\*H180mm)
Cabinet#17 0800 66.MD(W800mm\*D520mm\*H790mm)
Mirror#31 0900 07(W600mm\*D40mm\*H900mm)

## PIRAMID-800

Basin#28 0800 16(W800mm\*D520mm\*H180mm)
Cabinet#17 0800 66.MD-T1(W800mm\*D520mm\*H790mm)
Mirror#31 0900 07(W600mm\*D40mm\*H900mm)