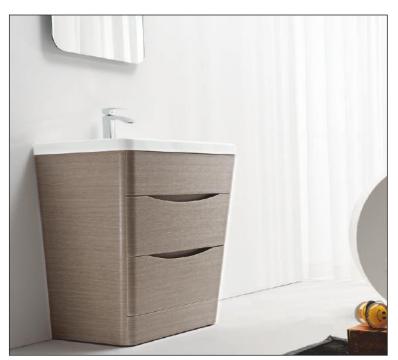

#### **ANCONA-N-600**

Basin#28 0600 20(W600mm\*D420mm\*H140mm)
Cabinet#17 0600 95.GB(W600mm\*D420mm\*H450mm)
Mirror#34 0500 40(W500mm\*D126mm\*H700mm)

## ANCONA-N-SF-600

Basin#28 0600 20(W600mm\*D420mm\*H140mm)
Cabinet#17 0600 97.GB(W600mm\*D420mm\*H800mm)
Mirror#34 0500 40(W500mm\*D126mm\*H700mm)