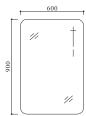

#### PIRAMID-800

Basin#28 0800 16(W800mm\*D520mm\*H180mm)
Cabinet#17 0800 58.MD(W800mm\*D520mm\*H790mm)
Mirror#31 0900 07(W600mm\*D40mm\*H900mm)

#### PIRAMID-800

Basin#28 0800 16(W800mm\*D520mm\*H180mm)
Cabinet#17 0800 58.MD-T1(W800mm\*D520mm\*H790mm)
Mirror#31 0900 07(W600mm\*D40mm\*H900mm)

#### PIRAMID-800

Basin#28 0800 16(W800mm\*D520mm\*H180mm)
Cabinet#17 0800 65.MD(W800mm\*D520mm\*H790mm)
Mirror#31 0900 07(W600mm\*D40mm\*H900mm)

### PIRAMID-800

Basin#28 0800 16(W800mm\*D520mm\*H180mm)
Cabinet#17 0800 65.MD-T1(W800mm\*D520mm\*H790mm)
Mirror#31 0900 07(W600mm\*D40mm\*H900mm)

#### PIRAMID-800

Basin#28 0800 16(W800mm\*D520mm\*H180mm)
Cabinet#17 0800 66.MD(W800mm\*D520mm\*H790mm)
Mirror#31 0900 07(W600mm\*D40mm\*H900mm)

## PIRAMID-800

Basin#28 0800 16(W800mm\*D520mm\*H180mm)
Cabinet#17 0800 66.MD-T1(W800mm\*D520mm\*H790mm)
Mirror#31 0900 07(W600mm\*D40mm\*H900mm)