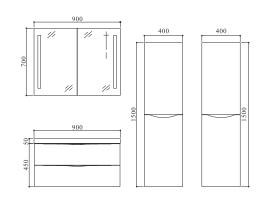

#### ANCONA-N-1200

Basin#28 1200 18(W1200mm\*D480mm\*H140mm)
Cabinet#17 1200 91.GB(W1200mm\*D480mm\*H450mm)
Storage-L#47 1500 42.JB-T2(W400mm\*D300mm\*H1500mm)
Storage-R#47 1500 43.JB-T2(W400mm\*D300mm\*H1500mm)
Mirror#34 1200 40(W1200mm\*D126mm\*H700mm)

### ANCONA-N-SF-1200

Basin#28 1200 18(W1200mm\*D480mm\*H140mm)
Cabinet#17 1200 94.GB(W1200mm\*D480mm\*H800mm)
Storage-L#47 1500 42.JB-T2(W400mm\*D300mm\*H1500mm)
Storage-R#47 1500 43.JB-T2(W400mm\*D300mm\*H1500mm)
Mirror#34 1200 40(W1200mm\*D126mm\*H700mm)

#### ANCONA-N-900

Basin#28 0900 10(W900mm\*D480mm\*H140mm)
Cabinet#17 0900 64.GB(W900mm\*D480mm\*H450mm)
Storage-L#47 1500 42.JB-T2(W400mm\*D300mm\*H1500mm)
Storage-R#47 1500 43.JB-T2(W400mm\*D300mm\*H1500mm)
Mirror#34 0900 40(W900mm\*D126mm\*H700mm)

### ANCONA-N-SF-900

Basin#28 0900 10(W900mm\*D480mm\*H140mm)
Cabinet#17 0900 66.GB(W900mm\*D480mm\*H800mm)
Storage-L#47 1500 42.JB-T2(W400mm\*D300mm\*H1500mm)
Storage-R#47 1500 43.JB-T2(W400mm\*D300mm\*H1500mm)
Mirror#34 0900 40(W900mm\*D126mm\*H700mm)