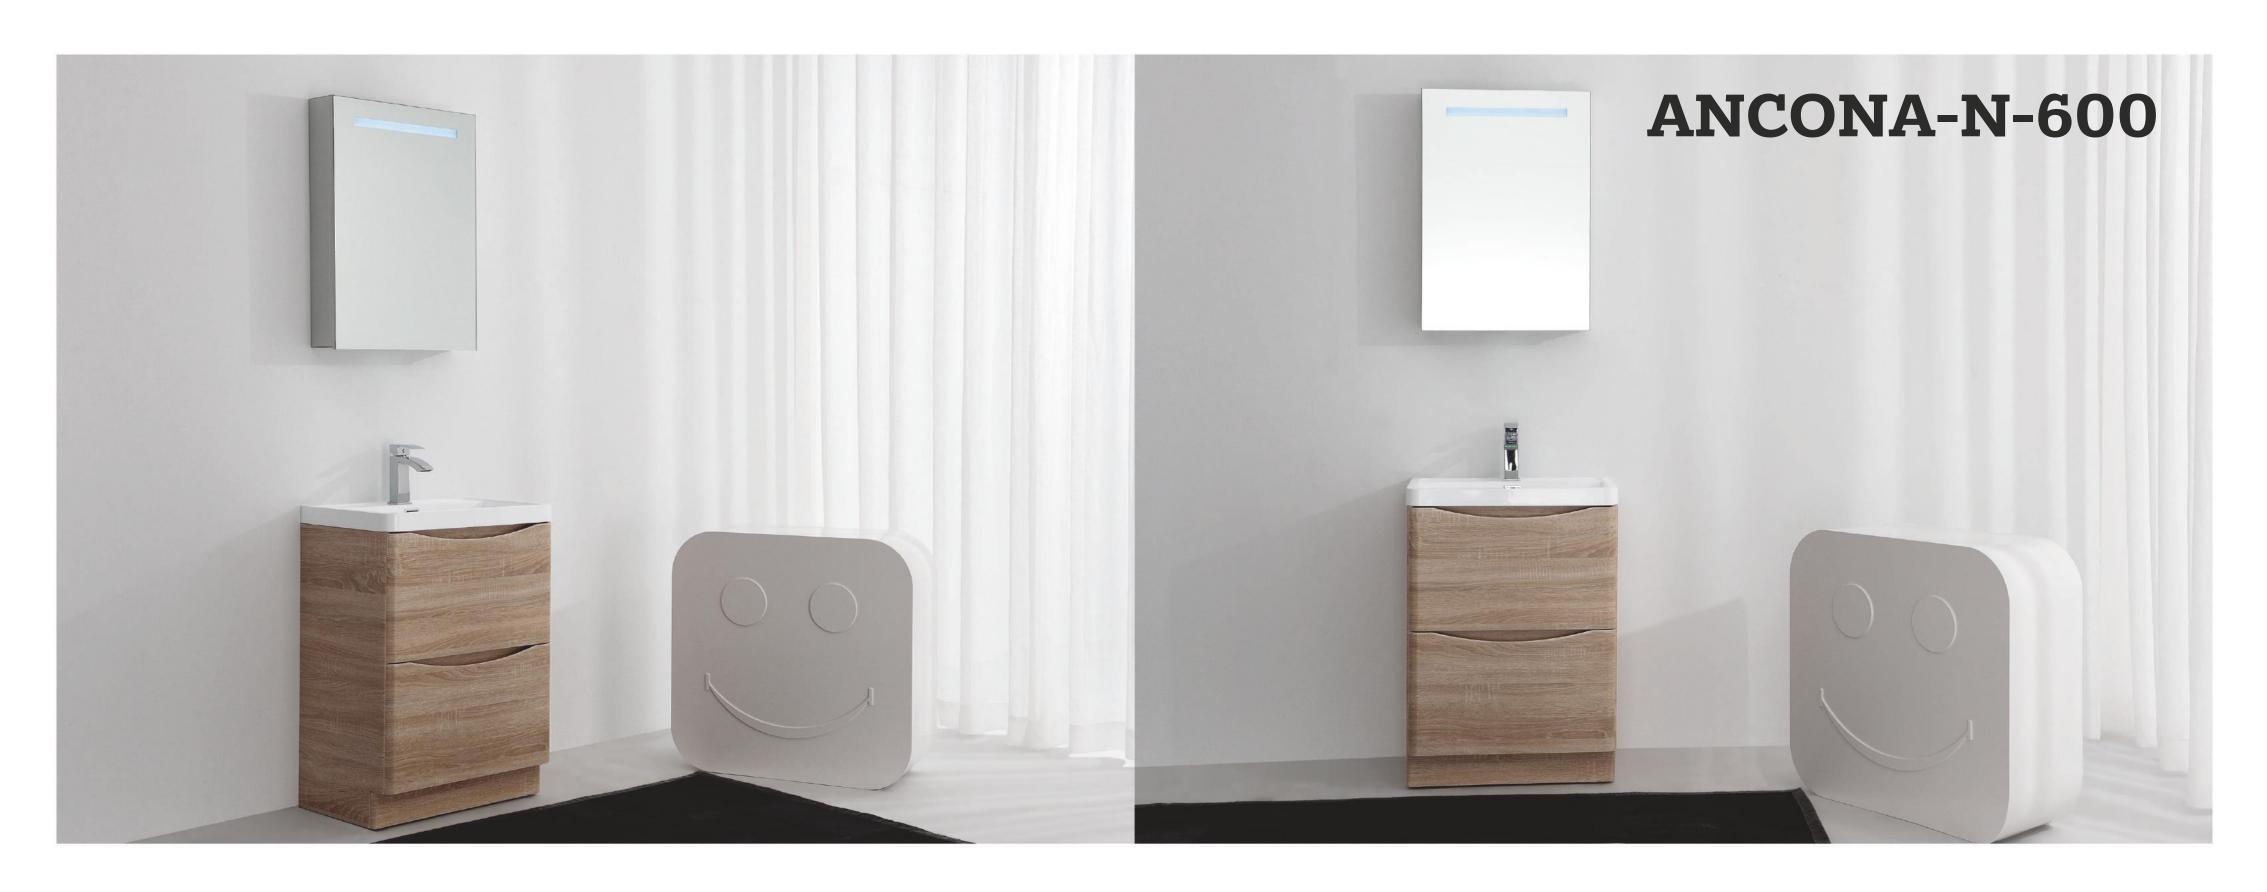

## **ANCONA-N**

#### **ANCONA-N-600**

Basin#28 0600 20(W600mm\*D420mm\*H140mm)
Cabinet#17 0600 95.GB(W600mm\*D420mm\*H450mm)
Mirror#34 0500 40(W500mm\*D126mm\*H700mm)