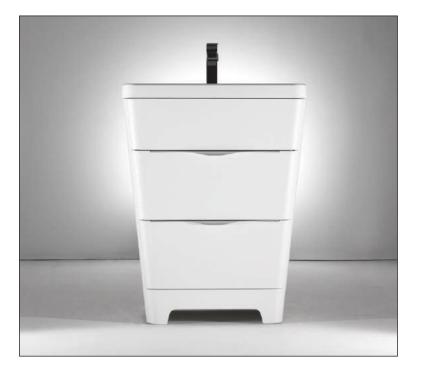

#### PIRAMID-800

Basin#28 0800 16(W800mm\*D520mm\*H180mm)
Cabinet#17 0800 58.MD(W800mm\*D520mm\*H790mm)
Mirror#31 0900 07(W600mm\*D40mm\*H900mm)

#### PIRAMID-800

Basin#28 0800 16(W800mm\*D520mm\*H180mm)
Cabinet#17 0800 58.MD-T1(W800mm\*D520mm\*H790mm)
Mirror#31 0900 07(W600mm\*D40mm\*H900mm)

#### PIRAMID-800

Basin#28 0800 16(W800mm\*D520mm\*H180mm)
Cabinet#17 0800 65.MD(W800mm\*D520mm\*H790mm)
Mirror#31 0900 07(W600mm\*D40mm\*H900mm)

### PIRAMID-800

Basin#28 0800 16(W800mm\*D520mm\*H180mm)
Cabinet#17 0800 65.MD-T1(W800mm\*D520mm\*H790mm)
Mirror#31 0900 07(W600mm\*D40mm\*H900mm)

#### PIRAMID-800

Basin#28 0800 16(W800mm\*D520mm\*H180mm)
Cabinet#17 0800 66.MD(W800mm\*D520mm\*H790mm)
Mirror#31 0900 07(W600mm\*D40mm\*H900mm)

## PIRAMID-800

Basin#28 0800 16(W800mm\*D520mm\*H180mm)
Cabinet#17 0800 66.MD-T1(W800mm\*D520mm\*H790mm)
Mirror#31 0900 07(W600mm\*D40mm\*H900mm)