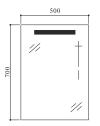

#### **ANCONA-N-600**

Basin#28 0600 20(W600mm\*D420mm\*H140mm)
Cabinet#17 0600 95.GB(W600mm\*D420mm\*H450mm)
Mirror#34 0500 40(W500mm\*D126mm\*H700mm)

## ANCONA-N-SF-600

Basin#28 0600 20(W600mm\*D420mm\*H140mm)
Cabinet#17 0600 97.GB(W600mm\*D420mm\*H800mm)
Mirror#34 0500 40(W500mm\*D126mm\*H700mm)