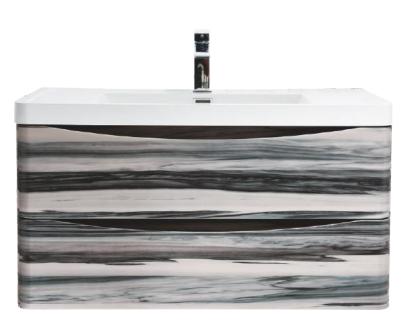

# ANCONA

# **Colour Chart**

9209 Chestnut

9102 Rose wood

9110 L.pine

9902 white.oak

9704 Sycamore

9705 B.Sycamore

9487 Lily white