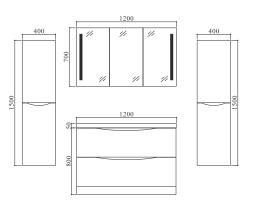

## **ANCONA-N**

#### **ANCONA-N-900**

Basin#28 0900 10(W900mm\*D480mm\*H140mm)
Cabinet#17 0900 65.GH(W900mm\*D480mm\*H800mm)
Storage-L#47 1500 42.JB-T2(W400mm\*D300mm\*H1500mm)
Storage-R#47 1500 43.JB-T2(W400mm\*D300mm\*H1500mm)
Mirror#34 0900 40(W900mm\*D126mm\*H700mm)