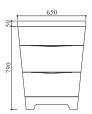

#### PIRAMID-650

Basin#28 0650 01(W650mm\*D520mm\*H180mm)
Cabinet#17 0650 07.MD(W800mm\*D520mm\*H790mm)
Mirror#31 0900 07(W600mm\*D40mm\*H900mm)

### PIRAMID-650

Basin#28 0650 01(W650mm\*D520mm\*H180mm)
Cabinet#17 0650 07.MD-T1(W800mm\*D520mm\*H790mm)
Mirror#31 0900 07(W600mm\*D40mm\*H900mm)

#### PIRAMID-650

Basin#28 0650 01(W650mm\*D520mm\*H180mm)
Cabinet#17 0650 12.MD(W650mm\*D520mm\*H790mm)
Mirror#31 0900 07(W600mm\*D40mm\*H900mm)

#### PIRAMID-650

Basin#28 0650 01(W650mm\*D520mm\*H180mm)
Cabinet#17 0650 12.MD-T1(W650mm\*D520mm\*H790mm)
Mirror#31 0900 07(W600mm\*D40mm\*H900mm)

#### PIRAMID-650

Basin#28 0650 01(W650mm\*D520mm\*H180mm)
Cabinet#17 0650 13.MD(W650mm\*D520mm\*H790mm)
Mirror#31 0900 07(W600mm\*D40mm\*H900mm)

#### PIRAMID-650

Basin#28 0650 01(W650mm\*D520mm\*H180mm)
Cabinet#17 0650 13.MD-T1(W650mm\*D520mm\*H790mm)
Mirror#31 0900 07(W600mm\*D40mm\*H900mm)